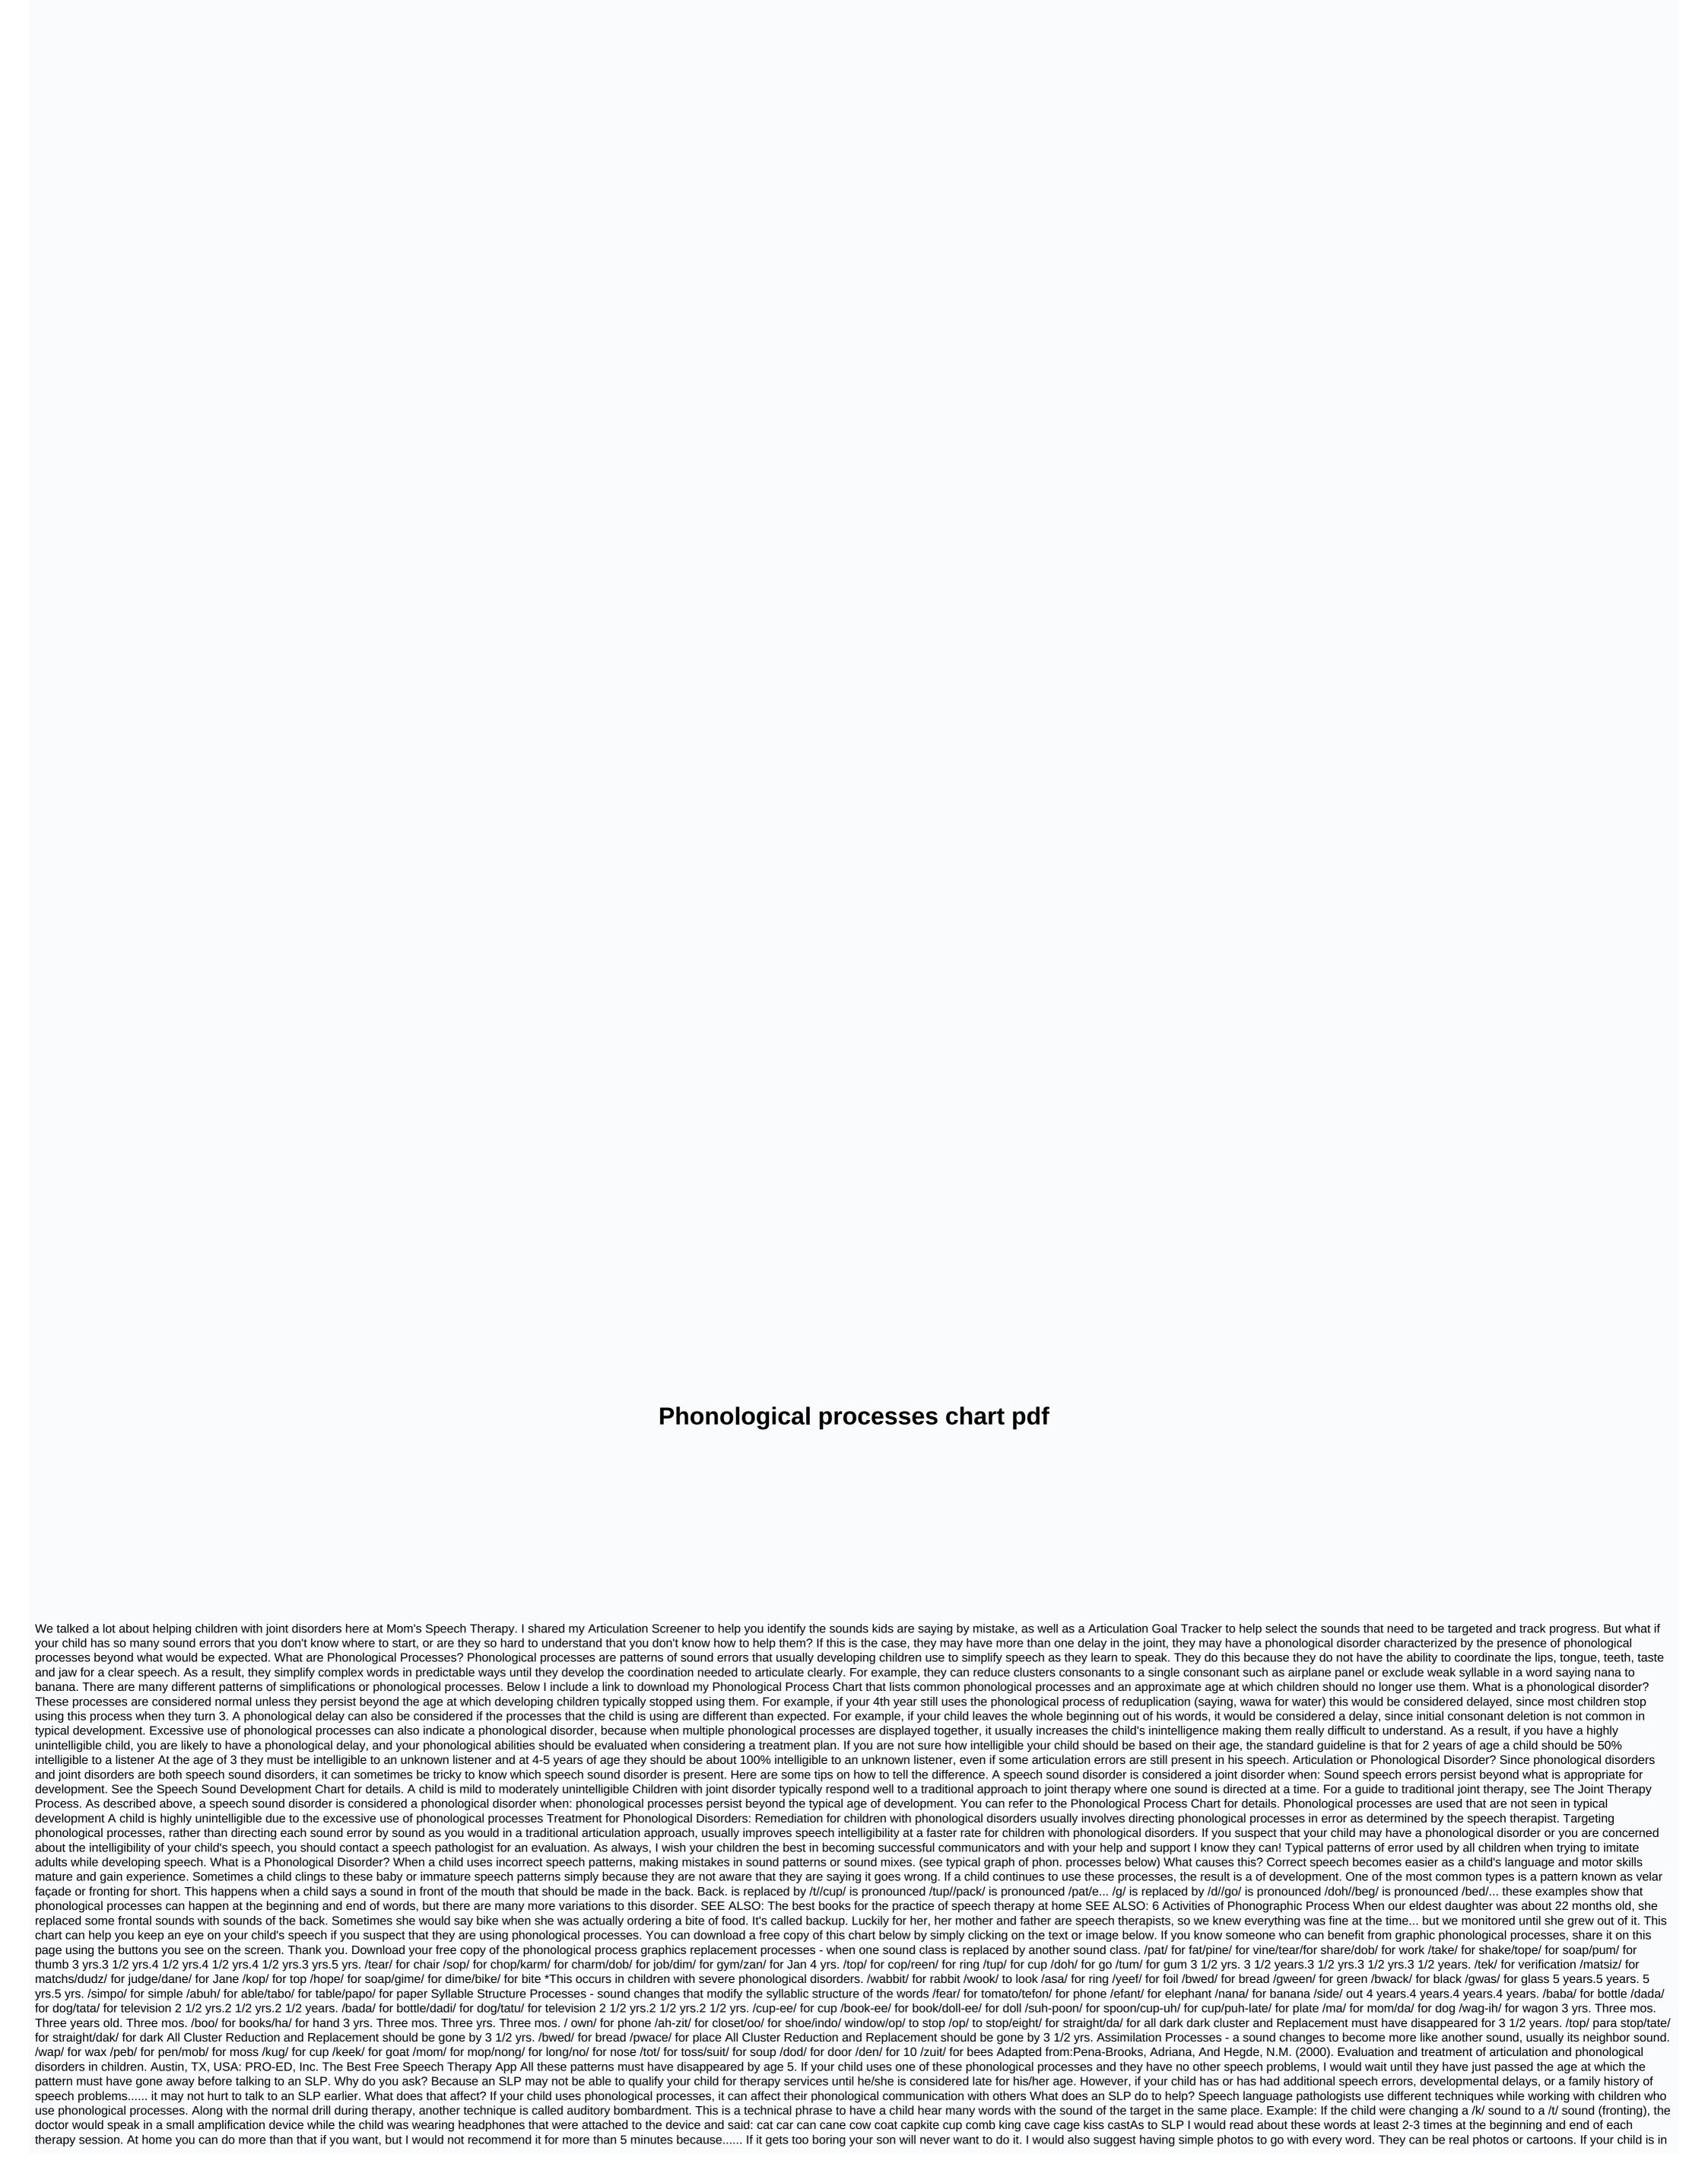

| I'm not robot |           |
|---------------|-----------|
|               | reCAPTCHA |
|               |           |

Continue

therapy, ask the SLP for a copy of photos with words your child is working on. If your child is not in therapy, our website offers free word lists that target specific sounds. What can I do about The best thing you can can if you hear your child use phonological processes it is to model the correct speech sounds for them. Repeat the sounds they said incorrectly and emphasize the correct pronunciation. Example: Child says: Look a doddy (Look at a puppy) The father says: Where is the dog?, It looks like a cool dog, Come here, doggy2-3 repetitions is enough to emphasize the /g/ sound every time the word dog is said. You can do auditory bombardments even if you don't have an amplification device and if you want to use one. Giving your child multiple chances to hear how letters and words mix sound is very important to help them overcome phonological processes. You may also be interested in our Top 10 Tips to Improve Communication at Home. Back to the top of the phonological processes