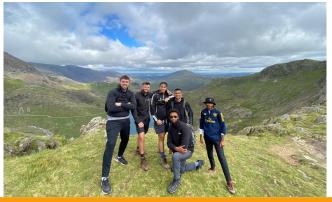

### THE JOBCHANGE TEAM VENTURE OUT

Over the Bank Holiday some of the Jobchange Team climbed Snowdon, as you can see from their photo's, they made it and felt all the better for it. Well done lads! Its all good for the mind and body we look forward to your next expedition.