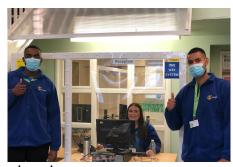

## DID YOU KNOW

Over the past month Jobchange have helped 606 customers, 465 took up work or training

Wolverhampton Branch: Terell, Sophie and Harun, enjoying being back to work

Walsall Branch: Steven, Jade and Sam, excited for their return and showing off the new uniform for a Thursday.