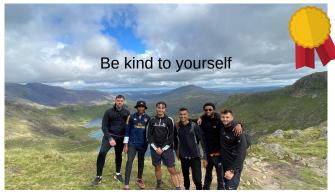

### THE JOBCHANGE TEAM VENTURE OUT

Over the Bank Holiday some of the Jobchange Team climbed Snowdon, as you can see from their photo's, they made it and felt all the better for it. Well done lads! Its all good for the mind and body we look forward to your next expedition.