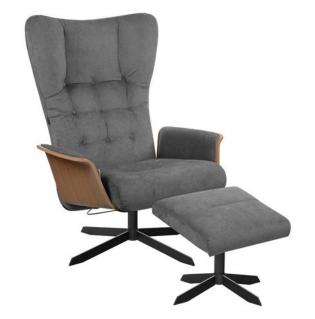

# **WIZAR**

\*Size in cm

Height from the floor to the top of the backrest: 114 cm
Height from the seat to the top of the backrest: 74 cm
Height from the floor to the top of the seat: 51 cm
Width with the armrests: 74 cm
Width of the seat: 51 cm
Depth of the seat: 50/93 cm

\*Size in cm

Height from the floor to the top of the backrest: 114 cm
Height from the seat to the top of the backrest: 77 cm
Height from the floor to the top of the seat: 50 cm
Width with the armrests: 80 cm
Width of the seat: 53 cm
Depth of the seat: 50/93 cm