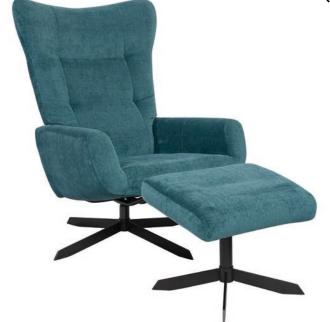

# **FUSION**

#### \*Size in cm

| Height from the floor to the top of the backrest: | 101 cm |
|---------------------------------------------------|--------|
| Height from the seat to the top of the backrest:  | 72 cm  |
| Height from the floor to the top of the seat:     | 46 cm  |
| Width with the armrests:                          | 82 cm  |
| Width of the seat:                                | 51 cm  |
| Depth of the seat:                                | 52 cm  |
|                                                   |        |