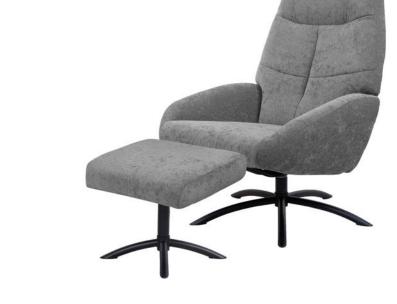

# **NIKKA**

\*Size in cm

Height from the floor to the top of the backrest:

Height from the seat to the top of the backrest:

Height from the floor to the top of the seat:

Width with the armrests:

Width of the seat:

Depth of the seat:

101 cm

75 cm

46 cm

81 cm

51 cm

52 cm