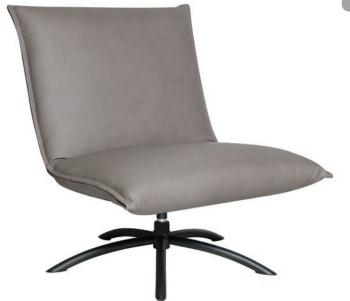

# **FUSION**

#### \*Size in cm

| Height from the floor to the top of the backrest: | 101 cm |
|---------------------------------------------------|--------|
| Height from the seat to the top of the backrest:  | 72 cm  |
| Height from the floor to the top of the seat:     | 46 cm  |
| Width with the armrests:                          | 82 cm  |
| Width of the seat:                                | 51 cm  |
| Depth of the seat:                                | 52 cm  |
|                                                   |        |