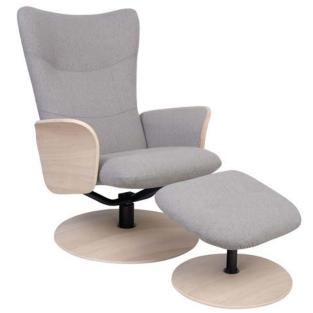

# **FUSION**

#### \*Size in cm

| Height from the floor to the top of the backrest: | 101 cm |
|---------------------------------------------------|--------|
| Height from the seat to the top of the backrest:  | 72 cm  |
| Height from the floor to the top of the seat:     | 46 cm  |
| Width with the armrests:                          | 82 cm  |
| Width of the seat:                                | 51 cm  |
| Depth of the seat:                                | 52 cm  |
|                                                   |        |