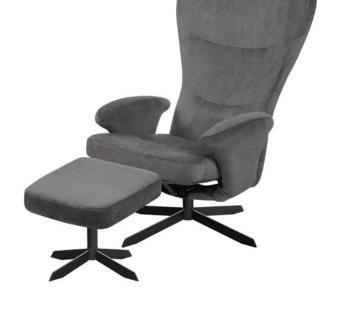

# **NIKKA**

\*Size in cm

Height from the floor to the top of the backrest:

Height from the seat to the top of the backrest:

Height from the floor to the top of the seat:

Width with the armrests:

Width of the seat:

Depth of the seat:

101 cm

75 cm

46 cm

81 cm

51 cm

52 cm