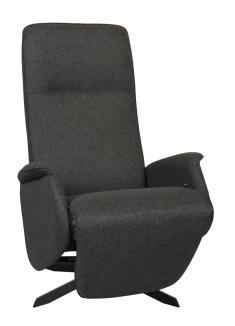

# **FUSION**

#### \*Size in cm

| Height from the floor to the top of the backrest: | 101 cm |
|---------------------------------------------------|--------|
| Height from the seat to the top of the backrest:  | 72 cm  |
| Height from the floor to the top of the seat:     | 46 cm  |
| Width with the armrests:                          | 82 cm  |
| Width of the seat:                                | 51 cm  |
| Depth of the seat:                                | 52 cm  |
|                                                   |        |