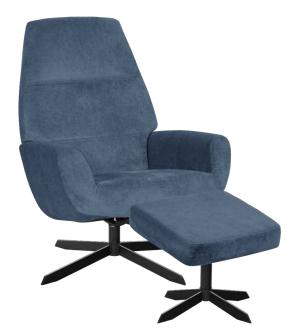

# **FUSION**

#### \*Size in cm

| Height from the floor to the top of the backrest: | 101 cm |
|---------------------------------------------------|--------|
| Height from the seat to the top of the backrest:  | 72 cm  |
| Height from the floor to the top of the seat:     | 46 cm  |
| Width with the armrests:                          | 82 cm  |
| Width of the seat:                                | 51 cm  |
| Depth of the seat:                                | 52 cm  |
|                                                   |        |