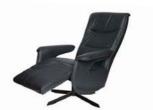

# **NIKKA**

\*Size in cm

Height from the floor to the top of the backrest:

Height from the seat to the top of the backrest:

Height from the floor to the top of the seat:

Width with the armrests:

Width of the seat:

Depth of the seat:

101 cm

75 cm

46 cm

81 cm

51 cm

52 cm