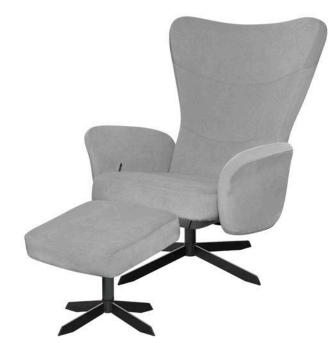

# **NIKKA**

\*Size in cm

Height from the floor to the top of the backrest:

Height from the seat to the top of the backrest:

Height from the floor to the top of the seat:

Width with the armrests:

Width of the seat:

Depth of the seat:

101 cm

75 cm

46 cm

81 cm

51 cm

52 cm