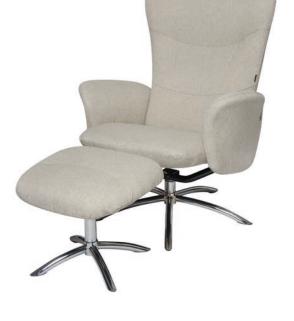

# **NIKKA**

\*Size in cm

Height from the floor to the top of the backrest:

Height from the seat to the top of the backrest:

Height from the floor to the top of the seat:

Width with the armrests:

Width of the seat:

Depth of the seat:

101 cm

75 cm

46 cm

81 cm

51 cm

52 cm