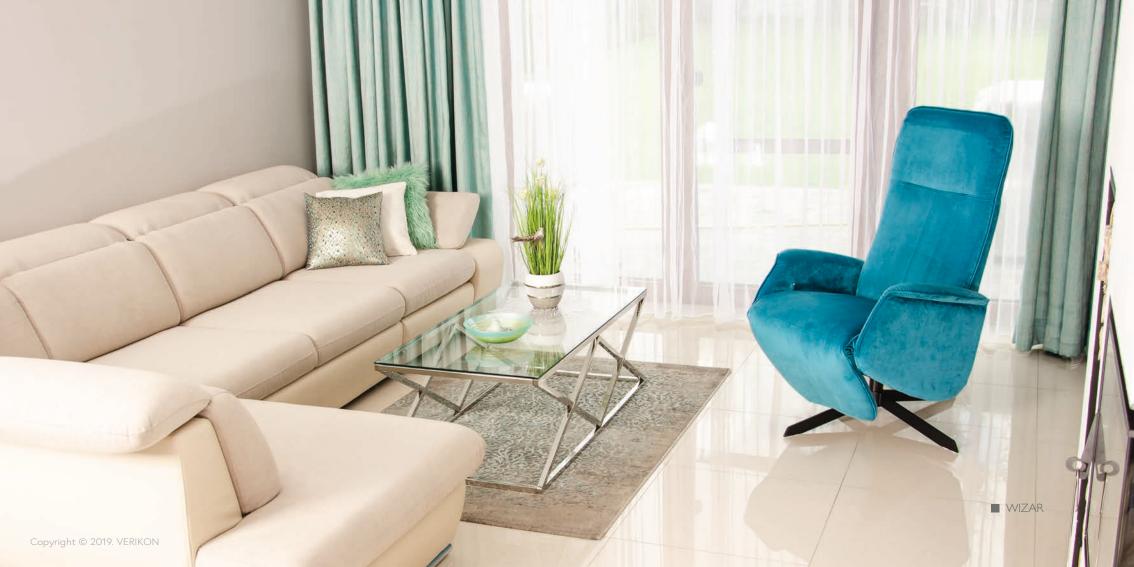

# **WIZAR**

\*Size in cm

Height from the floor to the top of the backrest: 114 cm
Height from the seat to the top of the backrest: 74 cm
Height from the floor to the top of the seat: 51 cm
Width with the armrests: 74 cm
Width of the seat: 51 cm
Depth of the seat: 50/93 cm