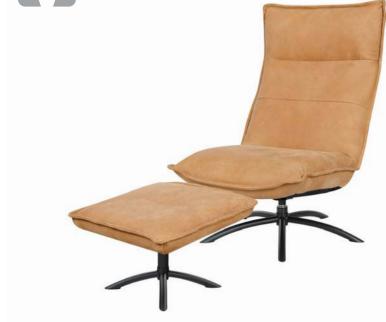

# **FUSION**

#### \*Size in cm

| Height from the floor to the top of the backrest: | 101 cm |
|---------------------------------------------------|--------|
| Height from the seat to the top of the backrest:  | 72 cm  |
| Height from the floor to the top of the seat:     | 46 cm  |
| Width with the armrests:                          | 82 cm  |
| Width of the seat:                                | 51 cm  |
| Depth of the seat:                                | 52 cm  |
|                                                   |        |