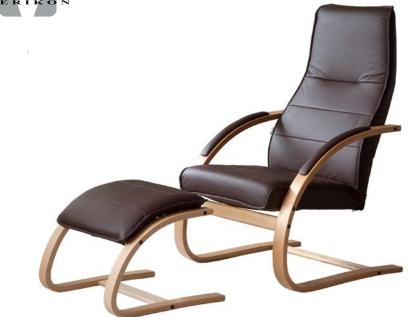

# **FUSION**

#### \*Size in cm

| Height from the floor to the top of the backrest: | 101 cm |
|---------------------------------------------------|--------|
| Height from the seat to the top of the backrest:  | 72 cm  |
| Height from the floor to the top of the seat:     | 46 cm  |
| Width with the armrests:                          | 82 cm  |
| Width of the seat:                                | 51 cm  |
| Depth of the seat:                                | 52 cm  |
|                                                   |        |