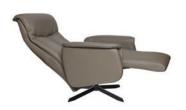

# **WIZAR**

\*Size in cm

Height from the floor to the top of the backrest: 114 cm
Height from the seat to the top of the backrest: 74 cm
Height from the floor to the top of the seat: 51 cm
Width with the armrests: 74 cm
Width of the seat: 51 cm
Depth of the seat: 50/93 cm

\*Size in cm

Height from the floor to the top of the backrest: 114 cm
Height from the seat to the top of the backrest: 77 cm
Height from the floor to the top of the seat: 50 cm
Width with the armrests: 80 cm
Width of the seat: 53 cm
Depth of the seat: 50/93 cm