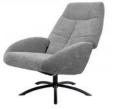

# **NIKKA**

\*Size in cm

Height from the floor to the top of the backrest:

Height from the seat to the top of the backrest:

Height from the floor to the top of the seat:

Width with the armrests:

Width of the seat:

Depth of the seat:

101 cm

75 cm

46 cm

81 cm

51 cm

52 cm