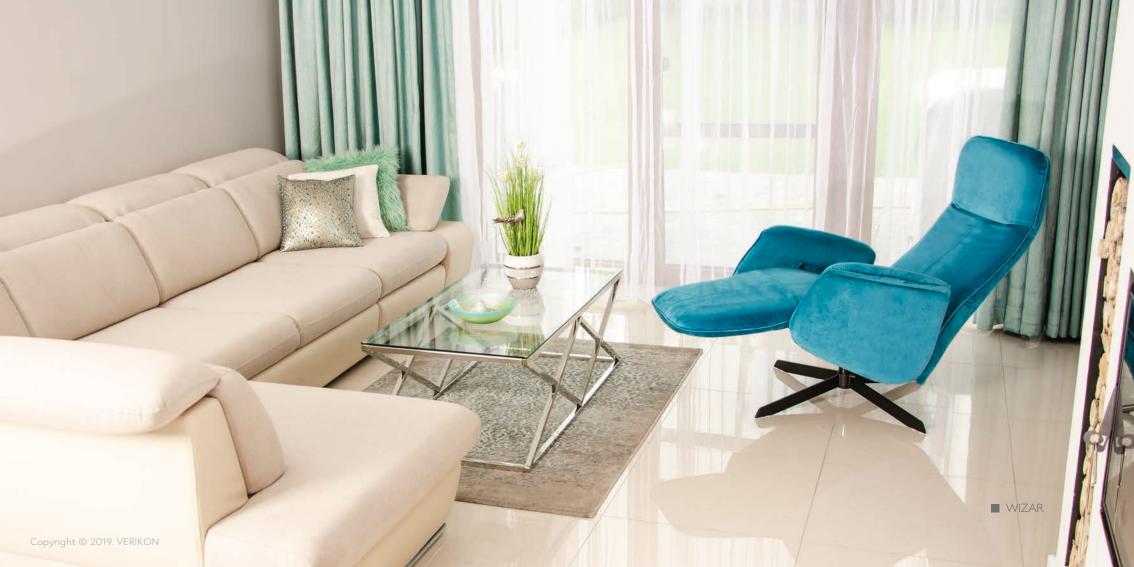

# **WIZAR**

\*Size in cm

Height from the floor to the top of the backrest: 114 cm
Height from the seat to the top of the backrest: 74 cm
Height from the floor to the top of the seat: 51 cm
Width with the armrests: 74 cm
Width of the seat: 51 cm
Depth of the seat: 50/93 cm