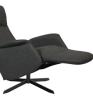

# **FUSION**

#### \*Size in cm

| Height from the floor to the top of the backrest: | 101 cm |
|---------------------------------------------------|--------|
| Height from the seat to the top of the backrest:  | 72 cm  |
| Height from the floor to the top of the seat:     | 46 cm  |
| Width with the armrests:                          | 82 cm  |
| Width of the seat:                                | 51 cm  |
| Depth of the seat:                                | 52 cm  |
|                                                   |        |