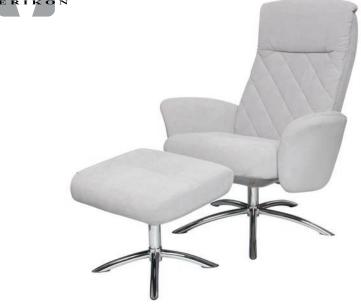

# **KALIX**

TES

\*Size in cm

Height from the floor to the top of the backrest:
Height from the seat to the top of the backrest:
Height from the floor to the top of the seat:
Width with the armrests:

Width of the seat:

Depth of the seat:

103 cm

74 cm

75 cm

75 cm

51 cm

\*Size in cm

Height from the floor to the top of the backrest: 101 cm
Height from the seat to the top of the backrest: 75 cm
Height from the floor to the top of the seat: 46 cm
Width with the armrests: 81 cm
Width of the seat: 51 cm
Depth of the seat: 52 cm