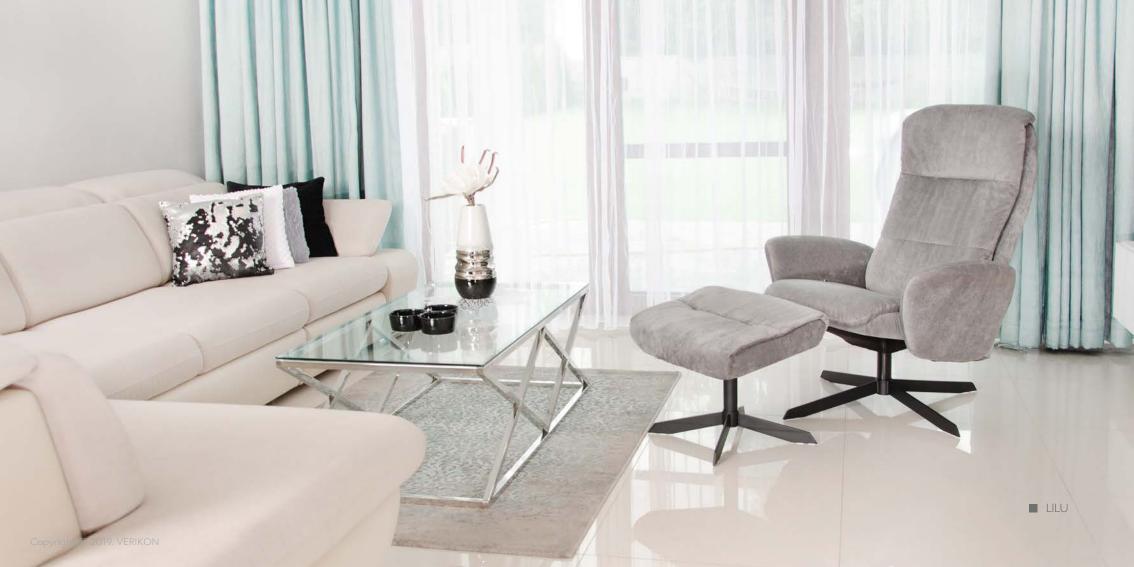

# **NIKKA**

\*Size in cm

Height from the floor to the top of the backrest:

Height from the seat to the top of the backrest:

Height from the floor to the top of the seat:

Width with the armrests:

Width of the seat:

Depth of the seat:

101 cm

75 cm

46 cm

81 cm

51 cm

52 cm