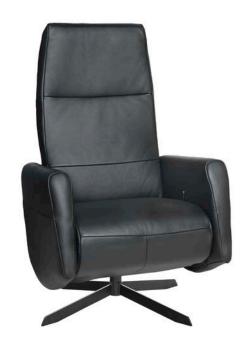

# **FUSION**

#### \*Size in cm

| Height from the floor to the top of the backrest: | 101 cm |
|---------------------------------------------------|--------|
| Height from the seat to the top of the backrest:  | 72 cm  |
| Height from the floor to the top of the seat:     | 46 cm  |
| Width with the armrests:                          | 82 cm  |
| Width of the seat:                                | 51 cm  |
| Depth of the seat:                                | 52 cm  |
|                                                   |        |