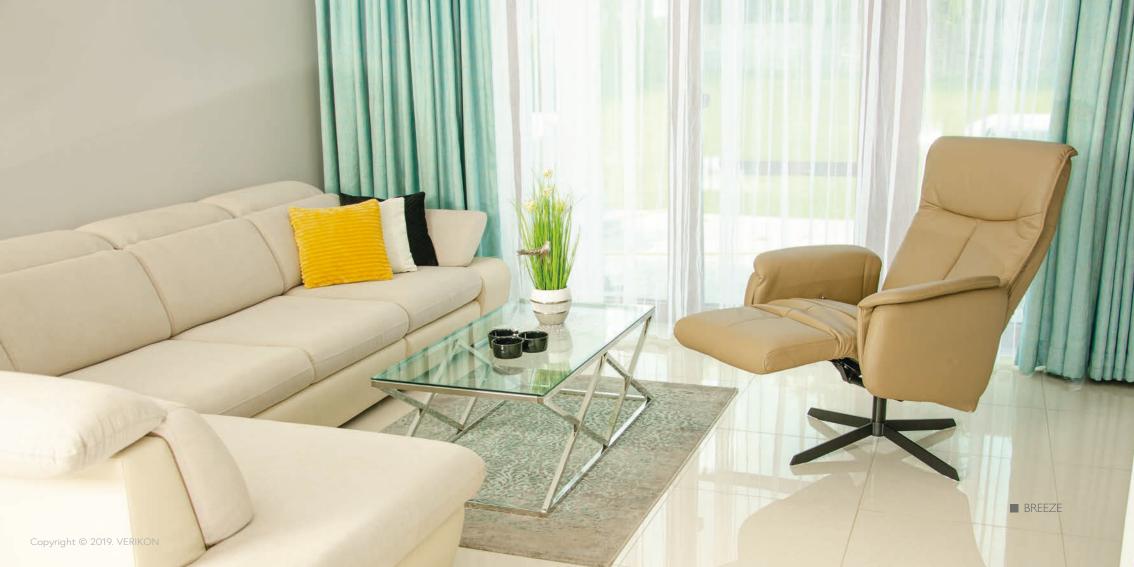

backrest: 114 cm
Height from the seat to the top of the backrest: 77 cm
Height from the floor to the top of the seat: 50 cm
Width with the armrests: 80 cm
Width of the seat: 53 cm
Depth of the seat: 50/93 cm





#### **CLOUD**













#### WIND













\*Size in cm

Height from the floor to the top of the backrest: 114 cm

Height from the seat to the top of the backrest: 76 cm

Height from the floor to the top of the seat: 50 cm

Width with the armrests: 70 cm

Width of the seat: 50 cm

Depth of the seat: 50/93 cm

\*Size in cm

Height from the floor to the top of the backrest: 114 cm
Height from the seat to the top of the backrest: 77 cm
Height from the floor to the top of the seat: 50 cm
Width with the armrests: 77 cm
Width of the seat: 53 cm
Depth of the seat: 50/93 cm







#### **BREEZE**













# **FLAME HIGH BACK**









\*Size in cm

Height from the floor to the top of the backrest: 116 cm
Height from the seat to the top of the backrest: 77 cm
Height from the floor to the top of the seat: 51 cm
Width with the armrests: 74 cm
Width of the seat: 52 cm
Depth of the seat: 50/93 cm

\*Size in cm

Height from the floor to the top of the backrest: 105 cm
Height from the seat to the top of the backrest: 72 cm
Height from the floor to the top of the seat: 43 cm
Width of the seat: 62 cm
Depth of the seat: 53 cm



# FLINT



















Height from the floor to the top of the backrest: 76 cm
Height from the seat to the top of the backrest: 54 cm
Height from the floor to the top of the seat: 40 cm
Width of the seat: 70 cm
Depth of the seat: 54 cm



H