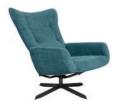

# **KALIX**

TES

\*Size in cm

Height from the floor to the top of the backrest:
Height from the seat to the top of the backrest:
Height from the floor to the top of the seat:
Width with the armrests:

Width of the seat:

Depth of the seat:

103 cm

74 cm

75 cm

75 cm

51 cm

\*Size in cm

Height from the floor to the top of the backrest: 101 cm
Height from the seat to the top of the backrest: 75 cm
Height from the floor to the top of the seat: 46 cm
Width with the armrests: 81 cm
Width of the seat: 51 cm
Depth of the seat: 52 cm