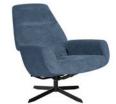

# **KALIX**

TES

\*Size in cm

Height from the floor to the top of the backrest:
Height from the seat to the top of the backrest:
Height from the floor to the top of the seat:
Width with the armrests:

Width of the seat:

Depth of the seat:

103 cm

74 cm

75 cm

75 cm

51 cm

\*Size in cm

Height from the floor to the top of the backrest: 101 cm
Height from the seat to the top of the backrest: 75 cm
Height from the floor to the top of the seat: 46 cm
Width with the armrests: 81 cm
Width of the seat: 51 cm
Depth of the seat: 52 cm