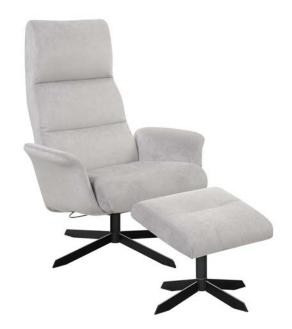

# **NIKKA**

\*Size in cm

Height from the floor to the top of the backrest:

Height from the seat to the top of the backrest:

Height from the floor to the top of the seat:

Width with the armrests:

Width of the seat:

Depth of the seat:

101 cm

75 cm

46 cm

81 cm

51 cm

52 cm