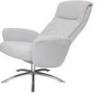

# **NIKKA**

\*Size in cm

Height from the floor to the top of the backrest:

Height from the seat to the top of the backrest:

Height from the floor to the top of the seat:

Width with the armrests:

Width of the seat:

Depth of the seat:

101 cm

75 cm

46 cm

81 cm

51 cm

52 cm