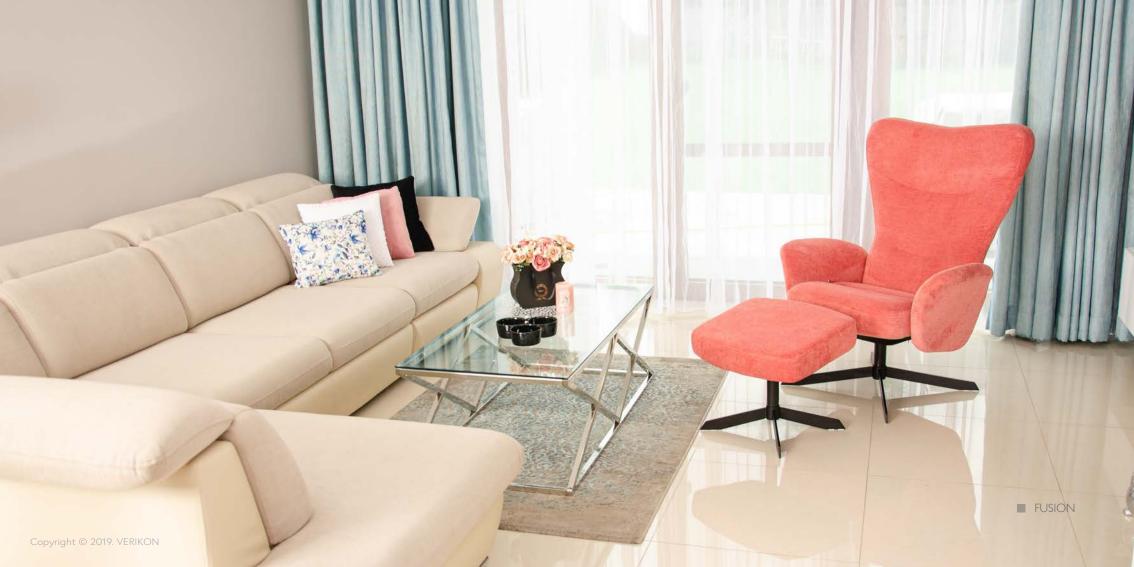

# **FUSION**

#### \*Size in cm

| Height from the floor to the top of the backrest: | 101 cm |
|---------------------------------------------------|--------|
| Height from the seat to the top of the backrest:  | 72 cm  |
| Height from the floor to the top of the seat:     | 46 cm  |
| Width with the armrests:                          | 82 cm  |
| Width of the seat:                                | 51 cm  |
| Depth of the seat:                                | 52 cm  |
|                                                   |        |