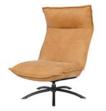

# **NIKKA**

\*Size in cm

Height from the floor to the top of the backrest:

Height from the seat to the top of the backrest:

Height from the floor to the top of the seat:

Width with the armrests:

Width of the seat:

Depth of the seat:

101 cm

75 cm

46 cm

81 cm

51 cm

52 cm