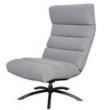

# FLINT

Height from the floor to the top of the backrest: 76 cm
Height from the seat to the top of the backrest: 54 cm
Height from the floor to the top of the seat: 40 cm
Width of the seat: 70 cm
Depth of the seat: 54 cm