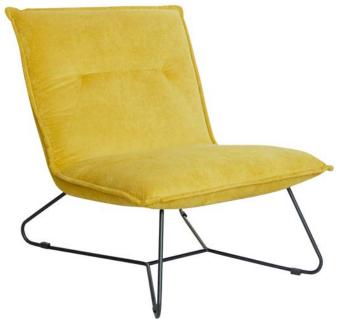

# FLINT

Height from the floor to the top of the backrest: 76 cm
Height from the seat to the top of the backrest: 54 cm
Height from the floor to the top of the seat: 40 cm
Width of the seat: 70 cm
Depth of the seat: 54 cm