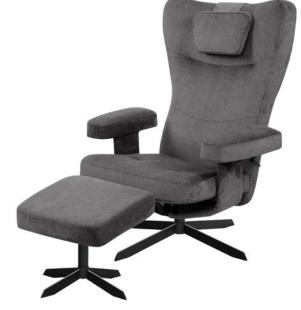

# **NIKKA**

\*Size in cm

Height from the floor to the top of the backrest:

Height from the seat to the top of the backrest:

Height from the floor to the top of the seat:

Width with the armrests:

Width of the seat:

Depth of the seat:

101 cm

75 cm

46 cm

81 cm

51 cm

52 cm