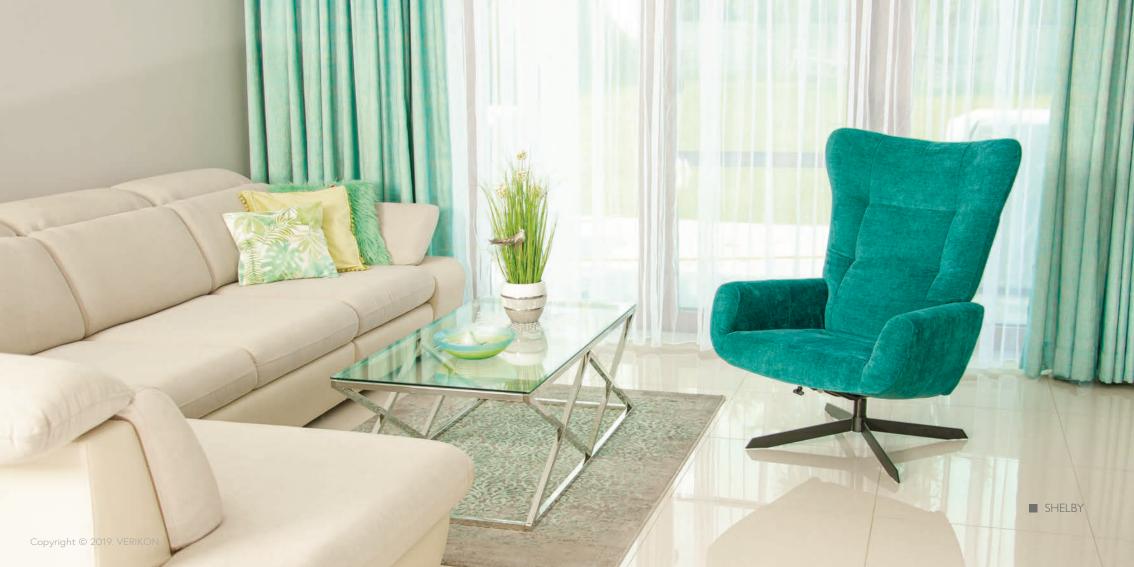

# **SHELBY**

\*Size in cm

Height from the floor to the top of the backrest: 102 cm
Height from the seat to the top of the backrest: 73 cm
Height from the floor to the top of the seat: 43 cm
Width with the armrests: 76 cm
Width of the seat: 46 cm
Depth of the seat: 50 cm