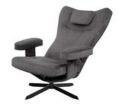

# **SHELBY**

\*Size in cm

Height from the floor to the top of the backrest: 102 cm
Height from the seat to the top of the backrest: 73 cm
Height from the floor to the top of the seat: 43 cm
Width with the armrests: 76 cm
Width of the seat: 46 cm
Depth of the seat: 50 cm