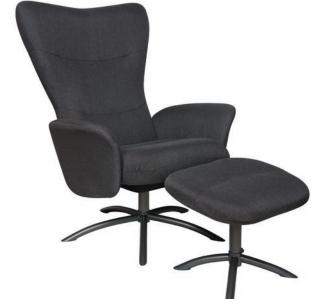

# **FUSION**

#### \*Size in cm

| Height from the floor to the top of the backrest: | 101 cm |
|---------------------------------------------------|--------|
| Height from the seat to the top of the backrest:  | 72 cm  |
| Height from the floor to the top of the seat:     | 46 cm  |
| Width with the armrests:                          | 82 cm  |
| Width of the seat:                                | 51 cm  |
| Depth of the seat:                                | 52 cm  |
|                                                   |        |