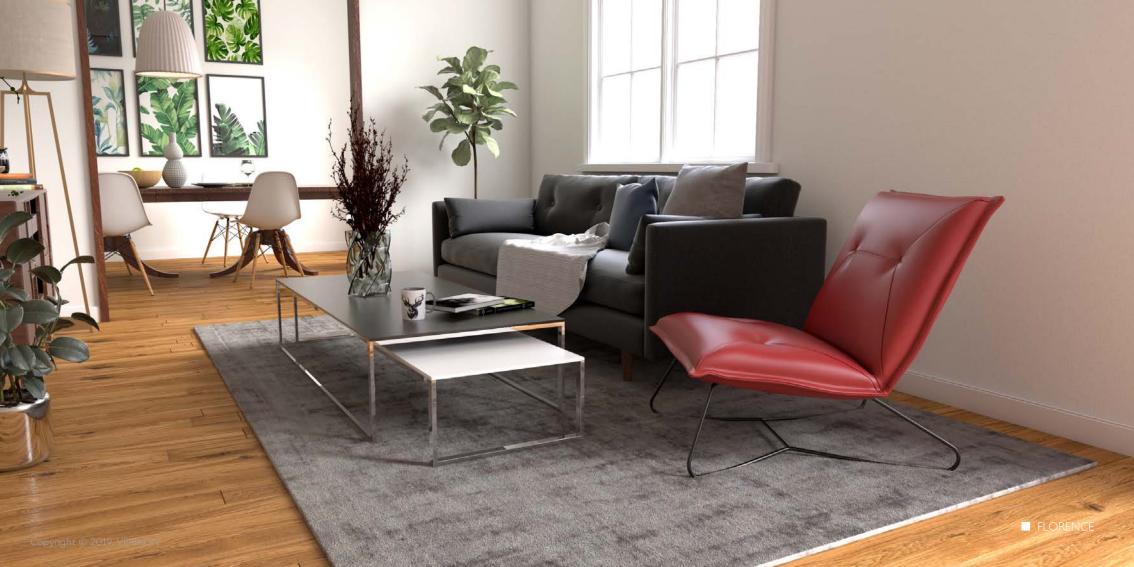

FLORENCE

\*Size in cm

Height from the floor to the top of the backrest: 110 cm
Height from the seat to the top of the backrest: 78 cm
Height from the floor to the top of the seat: 45 cm
Width with the armrests: 67 cm
Width of the seat: 57 cm
Depth of the seat: 48 cm