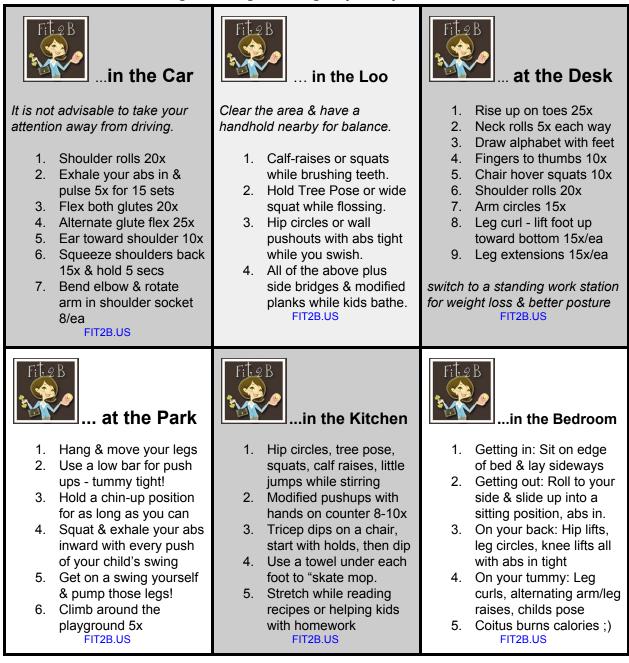

## Cut these apart and tape them in place for daily reminders to move!



Disclaimer: All physical movement has risks. By printing out this document, you are assuming responsibility for your own fitness. If you do not understand a certain term or exercise, it is your job to educate yourself on correct form prior to potentially injurying yourself by doing that exercise incorrectly. Fit2B Studio is not liable for any injury/death incurred by you or anyone around you when you're using these exercises. Pushing your body past its limits is a choice for which you accept responsibility. If something hurts, stop exercising. If you experience pain, bleeding, numbness, tingling, dizziness, nausea (or you feel worse after exercising, not better) discontinue what you are doing and consult a knowledgeable professional or physician about

your concerns. By reading this and/