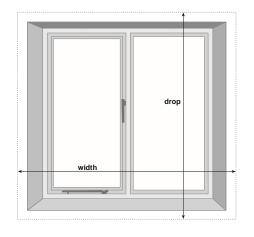

Exact

For blinds to hang outside the window recess: Measure the exact area you would like the blind to cover as shown.

Please note: Aluminium Venetians do not close totally - it is the nature of the product.