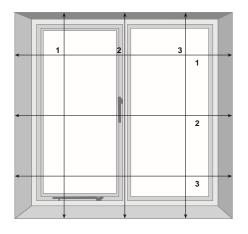

Recess

For blinds to hang inside the window recess: Measure the drop by taking the measurement from the top of the recess to the windowsill, in three places as shown. Measure the width of the window recess from wall to wall, in three places as shown. Take the smallest measurement. We will make all adjustments to ensure your blinds fit perfectly.