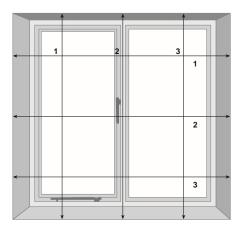

## Recess

For blinds to hang inside the window recess: Measure the drop by taking the measurement from the top of the recess to the window sill, in three places as shown. Measure the width of the window recess from wall to wall, in three places as shown. Take the smallest measurement. We will make all adjustments to ensure your blinds fit perfectly.