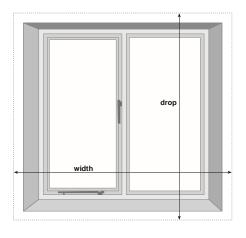

## Exact

For blinds to hang outside the window recess: Measure the exact area you would like the blind to cover as shown.