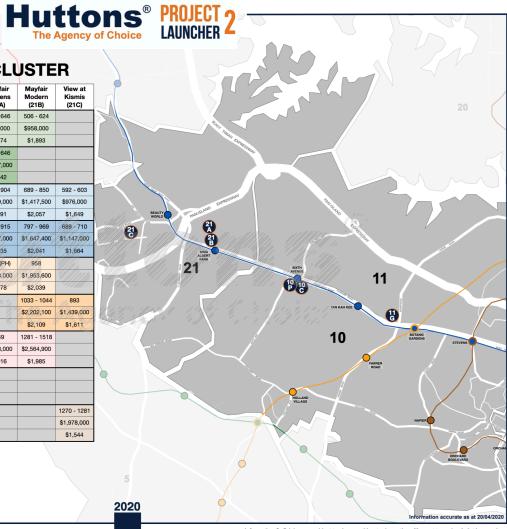

## **BUKIT TIMAH CLUSTER**

|                                     |                      | 75141 1111111 111 5251211        |                     |                         |                             |                            |                            |
|-------------------------------------|----------------------|----------------------------------|---------------------|-------------------------|-----------------------------|----------------------------|----------------------------|
|                                     |                      | 4h Avenue<br>Residences<br>(10C) | Royalgreen<br>(10P) | Dunearn<br>386<br>(11G) | Mayfair<br>Gardens<br>(21A) | Mayfair<br>Modern<br>(21B) | View at<br>Kismis<br>(21C) |
| 1<br>Bedroom                        | Size Range<br>(Size) | 484 - 517                        |                     | 452                     | 506 - 646                   | 506 - 624                  |                            |
|                                     | Price From           | \$998,000                        |                     | \$1,179,000             | \$999,000                   | \$958,000                  |                            |
|                                     | PSF From             | \$2,062                          |                     | \$2,608                 | \$1,974                     | \$1,893                    |                            |
| 1 + Study                           | Size Range<br>(Size) |                                  |                     |                         | 570 - 646                   |                            |                            |
|                                     | Price From           |                                  |                     |                         | \$1,107,000                 |                            |                            |
|                                     | PSF From             |                                  |                     |                         | \$1,942                     |                            |                            |
| 2<br>Bedroom                        | Size Range<br>(Size) | 624 - 721                        | 635-721             | 646 - 667               | 753 - 904                   | 689 - 850                  | 592 - 603                  |
|                                     | Price From           | \$1,485,000                      | \$1,728,000         | \$1,637,000             | \$1,499,000                 | \$1,417,500                | \$976,000                  |
|                                     | PSF From             | \$2,379                          | \$2,721             | \$2,466                 | \$1,991                     | \$2,057                    | \$1,649                    |
| 2 +<br>Study /<br>Guest             | Size Range<br>(Size) | 3                                | 721-775             |                         | 829 - 915                   | 797 - 969                  | 689 - 710                  |
|                                     | Price From           | 1                                | \$1,975,000         | w///////                | \$1,687,000                 | \$1,647,400                | \$1,147,000                |
|                                     | PSF From             |                                  | \$2,739             |                         | \$2,035                     | \$2,041                    | \$1,664                    |
| 3<br>Bedroom                        | Size Range<br>(Size) | 915 - 969                        | 926-990             | 11////                  | 1647 (PH)                   | 958                        |                            |
|                                     | Price From           | \$2,103,000                      | \$2,507,000         |                         | \$3,093,000                 | \$1,953,600                |                            |
|                                     | PSF From             | \$2,298                          | \$2,715             | 1111                    | \$1,878                     | \$2,039                    | 4//////                    |
| 3 +<br>Study /<br>Guest /<br>Family | Size Range<br>(Size) | 1076 - 1130                      | 1066 - 1076         |                         | 11/11/11/11                 | 1033 - 1044                | 893                        |
|                                     | Price From           | \$2,389,000                      | \$2,846,000         |                         | 4 4                         | \$2,202,100                | \$1,439,000                |
|                                     | PSF From             | \$2,220                          | \$2,670             |                         | 8. 1/2                      | \$2,109                    | \$1,611                    |
| 4<br>Bedroom                        | Size Range<br>(Size) |                                  | 1432 - 1475         | 915 - 926               | 1249                        | 1281 - 1518                |                            |
|                                     | Price From           |                                  | \$3,990,000         | \$2,233,000             | \$2,518,000                 | \$2,564,900                |                            |
|                                     | PSF From             |                                  | \$2,786             | \$2,440                 | \$2,016                     | \$1,985                    |                            |
| 4 +<br>Study /<br>Guest /<br>Family | Size Range<br>(Size) | 1475 - 1496                      | 1259                |                         |                             |                            |                            |
|                                     | Price From           | \$3,526,000                      | \$3,531,000         |                         |                             |                            |                            |
|                                     | PSF From             | \$2,391                          | \$2,805             |                         |                             |                            |                            |
| 5<br>Bedroom                        | Size Range<br>(Size) |                                  |                     | 1163                    |                             |                            | 1270 - 128                 |
|                                     | Price From           |                                  |                     | \$2,982,000             |                             |                            | \$1,978,000                |
|                                     | PSF From             |                                  |                     | \$2,564                 |                             |                            | \$1,544                    |