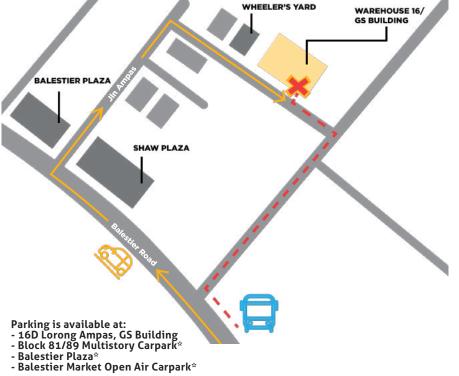

## **HOW TO GET HERE**

16D Lor Ampas (Top Floor) Singapore 328778

The Closest MRT is Toa Payoh and you can take bus 145 and 21 to Opp Balestier Pt.

Use the stairs on the far right all the way up.

Follow the Yellow route if you are driving.

\*Please note that parking rates apply

THERE WILL BE NO SALE OF ALCOHOL, BUT WE WILL BE GIVING OUT SOME AS PART OF THE COURSE. THIS IS NOT A BYOB WORKSHOP.

DRESSING UP IS HIGHLY ENCOURAGED BUT NOT COMPULSORY. PLEASE WEAR COMFORTABLE SHOES!