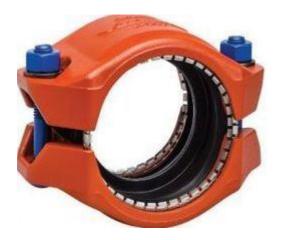

#### **Grooved Connections**

- For Steel Pipes
  - For 2 in and smaller----- Radius of bend >= 6 Pipe Diam.
  - For 2.5 in and larger----- Radius of bend >= 5 Pipe Diam.
- For Other Steel Pipes

For all sizes------ Radius of bend >= 12 Pipe Diam.