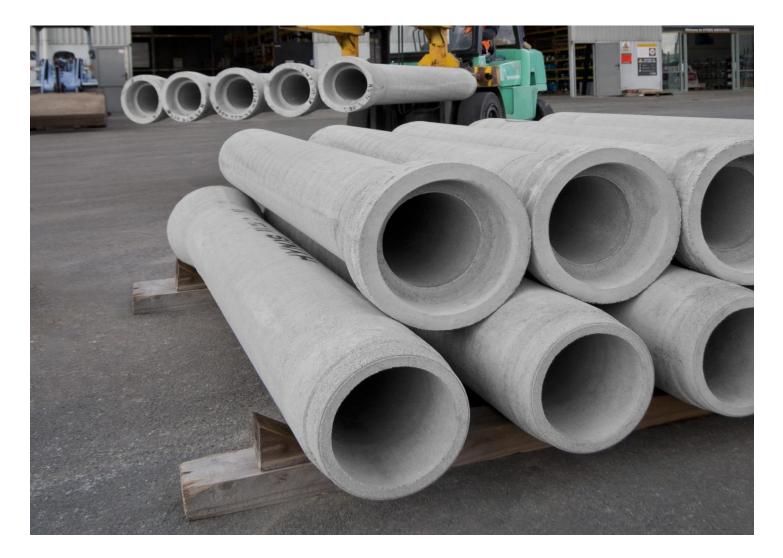

# **Pipes, Fittings and Hangers**

- Pipes
  - A. Above Ground Pipes



#### **Ferrous Pipes (Steel)**

#### 1. Welded Pipes



#### 2. Seamless Pipes



#### 3. Copper Tube



#### 4. Non Metallic ( Plastic ) Pipes " CPVC "



# **Pipe Fittings**

- Cross
- Tee
- Elbow
- Reducer
- Flanges









**Rigid** Coupling

**Mechanical Cross** 

Mechanical Tee

Flange Adapter





Grooved Split Flange

Cross



Reducing Tee Reduct (Threaded) (Thre



22.5°Elbow





Concentric Reducer (Grooved)





Tee



45°Elbow



90°Elbow



#### **B. Under Ground Pipes**



## **Ductile iron Pipes**



## **Concrete** Pipes



# **PVC** Pipes



# Copper Pipes



# **Brass Pipes**





### **Threated Connections**



# Welding Connections



# **Flanges Connections**



#### **Grooved Connections**







- For Steel Pipes
  - For 2 in and smaller----- Radius of bend >= 6 Pipe Diam.
  - For 2.5 in and larger----- Radius of bend >= 5 Pipe Diam.
- For Other Steel Pipes

For all sizes------ Radius of bend >= 12 Pipe Diam.

## **Pipe Sleeves**





# Hangers



• Maximum distance between hangers

|                        | Nominal pipe size (mm) |     |     |     |     |     |     |
|------------------------|------------------------|-----|-----|-----|-----|-----|-----|
| ( mm )                 | 20                     | 25  | 32  | 40  | 50  | 65  | 80  |
| Steel<br>pipe<br>( m ) | NA                     | 3.7 | 3