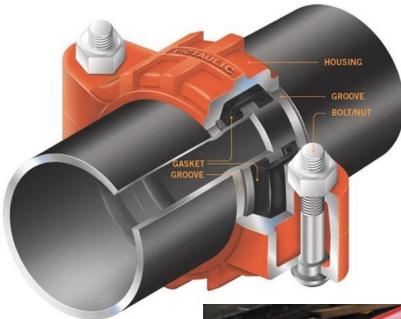

#### **Grooved Connections**

- For Steel Pipes
  - For 2 in and smaller----- Radius of bend >= 6 Pipe Diam.
  - For 2.5 in and larger----- Radius of bend >= 5 Pipe Diam.
- For Other Steel Pipes

For all sizes------ Radius of bend >= 12 Pipe Diam.