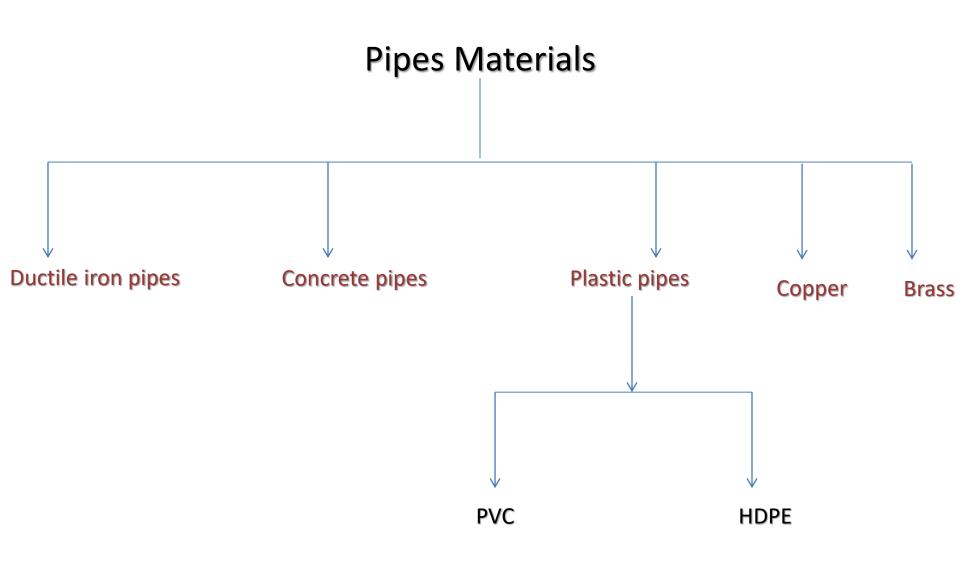

#### **B. Under Ground Pipes**

## **Ductile iron Pipes**

## **Concrete** Pipes

# **PVC** Pipes

# Copper Pipes

# **Brass Pipes**