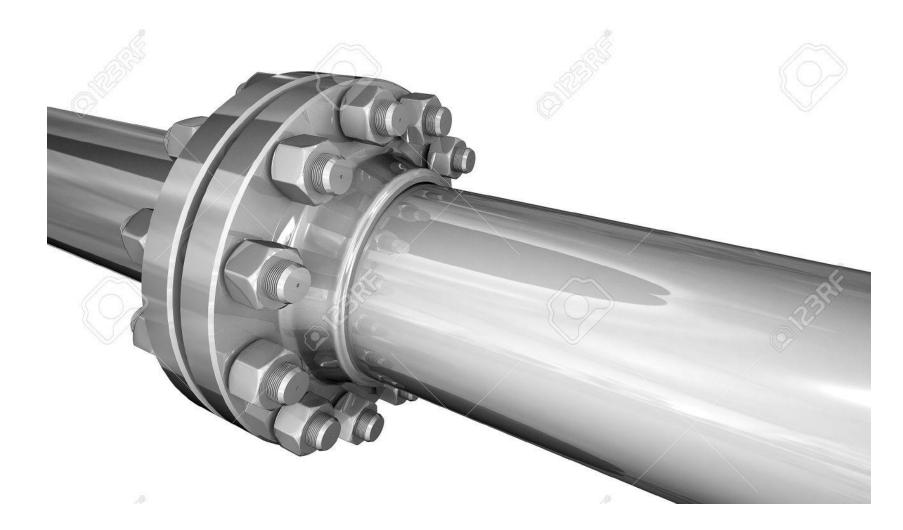

# **Pipes, Fittings and Hangers**

- Pipes
  - A. Above Ground Pipes



#### **Ferrous Pipes (Steel)**

#### 1. Welded Pipes



#### 2. Seamless Pipes



#### 3. Copper Tube



#### 4. Non Metallic ( Plastic ) Pipes " CPVC "



# **Pipe Fittings**

- Cross
- Tee
- Elbow
- Reducer
- Flanges









**Rigid** Coupling

**Mechanical Cross** 

Mechanical Tee

Flange Adapter





Grooved Split Flange

Cross



Reducing Tee Reduct (Threaded) (Thre



22.5°Elbow





Concentric Reducer (Grooved)





Tee



45°Elbow



90°Elbow



#### **B. Under Ground Pipes**



## **Ductile iron Pipes**



## **Concrete** Pipes



# **PVC** Pipes



# Copper Pipes



# **Brass Pipes**





### **Threated Connections**



# Welding Connections



# **Flanges Connections**



#### **Grooved Connections**







- For Steel Pipes
  - For 2 in and smaller----- Radius of bend >= 6 Pipe Diam.
  - For 2.5 in and larger----- Radius of bend >= 5 Pipe Diam.
- For Other Steel Pipes

For all sizes------ Radius of bend >= 12 Pipe Diam.

## **Pipe Sleeves**





# Hangers



• Maximum distance between hangers

|                        | Nominal pipe size (mm) |     |     |     |     |     |     |
|------------------------|------------------------|-----|-----|-----|-----|-----|-----|
| ( mm )                 | 20                     | 25  | 32  | 40  | 50  | 65  | 80  |
| Steel<br>pipe<br>( m ) | NA                     | 3.7 | 3.7 | 4.6 | 4.6 | 4.6 | 4.6 |

# Hanger Rod Size

| Pipe Size  | Diam. Of Rod (mm) |
|------------|-------------------|
| UP to 4 in | 10