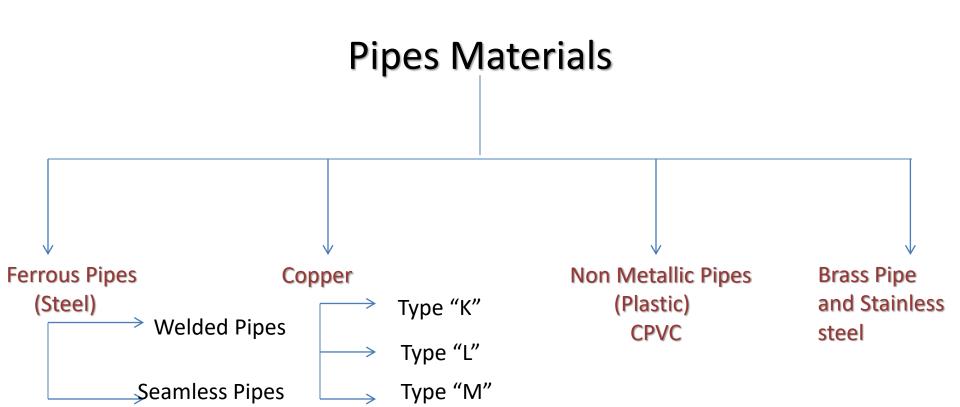

# **Pipes, Fittings and Hangers**

- Pipes
  - A. Above Ground Pipes

#### **Ferrous Pipes (Steel)**

#### 1. Welded Pipes

#### 2. Seamless Pipes

#### 3. Copper Tube

#### 4. Non Metallic ( Plastic ) Pipes " CPVC "