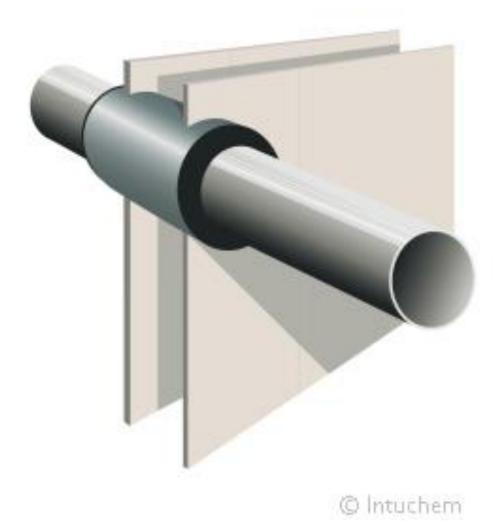

ings**

- Cross
- Tee
- Elbow
- Reducer
- Flanges









**Rigid** Coupling

**Mechanical Cross** 

Mechanical Tee

Flange Adapter





Grooved Split Flange

Cross



Reducing Tee Reduct (Threaded) (Thre



22.5°Elbow





Concentric Reducer (Grooved)





Tee



45°Elbow



90°Elbow



#### **B. Under Ground Pipes**



## **Ductile iron Pipes**



## **Concrete** Pipes



# **PVC** Pipes



# Copper Pipes



# **Brass Pipes**





### **Threated Connections**



# Welding Connections



# **Flanges Connections**



#### **Grooved Connections**







- For Steel Pipes
  - For 2 in and smaller----- Radius of bend >= 6 Pipe Diam.
  - For 2.5 in and larger----- Radius of bend >= 5 Pipe Diam.
- For Other Steel Pipes

For all sizes------ Radius of bend >= 12 Pipe Diam.

## **Pipe Sleeves**





# Hangers



• Maximum distance between hangers

|                        | Nominal pipe size (mm) |     |     |     |     |     |     |
|------------------------|------------------------|-----|-----|-----|-----|-----|-----|
| ( mm )                 | 20                     | 25  | 32  | 40  | 50  | 65  | 80  |
| Steel<br>pipe<br>( m ) | NA                     | 3.7 | 3.7 | 4.6 | 4.6 | 4.6 | 4.6 |

# Hanger Rod Size

| Pipe Size  | Diam. Of Rod (mm) |
|------------|-------------------|
| UP to 4 in | 10                |
| 5,6,8 in   | 12                |
| 10,12 in   | 16                |