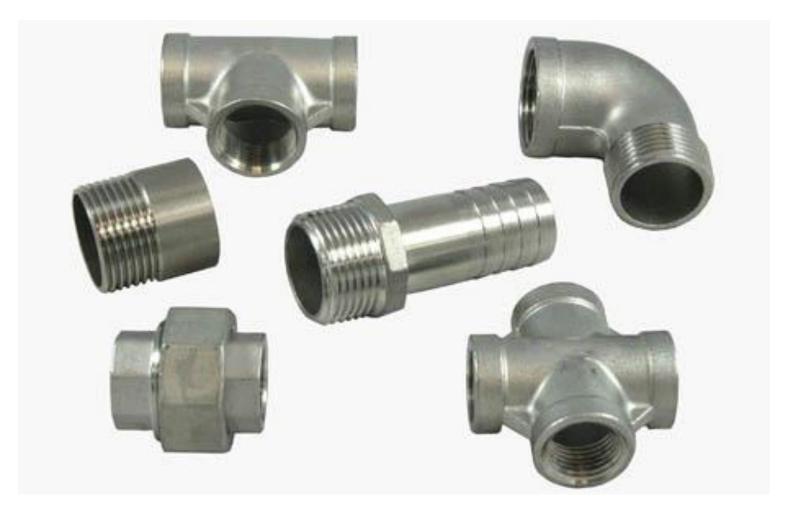

# **Pipe Fittings**

- Cross
- Tee
- Elbow
- Reducer
- Flanges

**Rigid** Coupling

**Mechanical Cross** 

Mechanical Tee

Flange Adapter

Grooved Split Flange

Cross

Reducing Tee Reduct (Threaded) (Thre

22.5°Elbow

Concentric Reducer (Grooved)

Tee

45°Elbow

90°Elbow