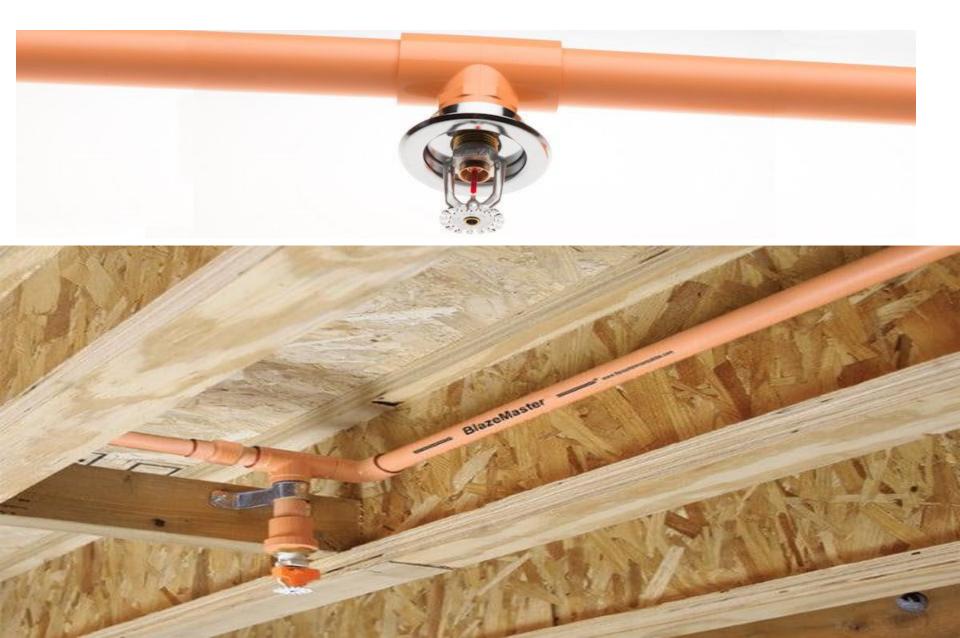

# **Pipes, Fittings and Hangers**

- Pipes
  - A. Above Ground Pipes



#### **Ferrous Pipes (Steel)**

#### 1. Welded Pipes



#### 2. Seamless Pipes



#### 3. Copper Tube



#### 4. Non Metallic ( Plastic ) Pipes " CPVC "



# **Pipe Fittings**

- Cross
- Tee
- Elbow
- Reducer
- Flanges









**Rigid** Coupling

**Mechanical Cross** 

Mechanical Tee

Flange Adapter





Grooved Split Flange

Cross



Reducing Tee Reduct (Threaded) (Thre



22.5°Elbow





Concentric Reducer (Grooved)





Tee



45°Elbow



90°Elbow



#### **B. Under Ground Pipes**



## **Ductile iron Pipes**



## **Concrete** Pipes



# **PVC** Pipes



# Copper Pipes



# **Brass Pipes**





### **Threated Connections**



# Welding Connections



# **Flanges Connections**



#### **Grooved Connections**







- For Steel Pipes
  - For 2 in and smaller----- Radius of bend >= 6 Pipe Diam.
  - For 2.5 in and larger----- Radius of bend >= 5 Pipe Diam.
- For Other Steel Pipes

For all sizes------ Radius of bend >= 12 Pipe Diam.

## **P