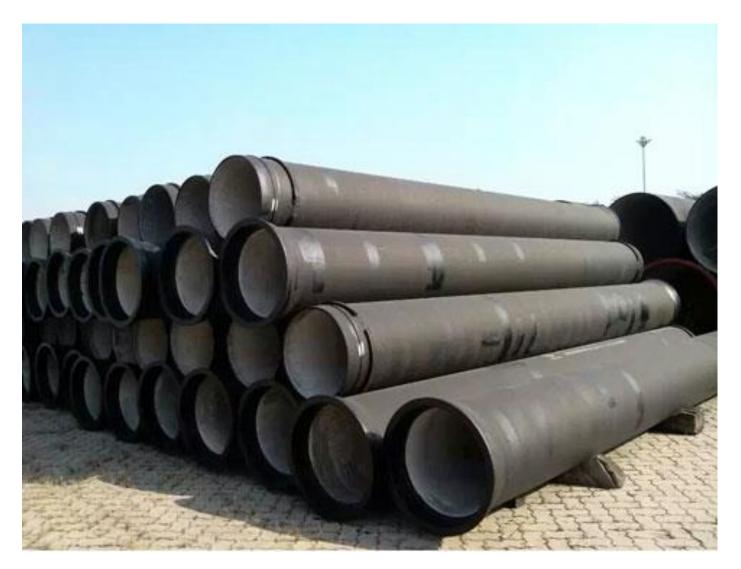

# **Pipes, Fittings and Hangers**

- Pipes
  - A. Above Ground Pipes



#### **Ferrous Pipes (Steel)**

#### 1. Welded Pipes



#### 2. Seamless Pipes



#### 3. Copper Tube



#### 4. Non Metallic ( Plastic ) Pipes " CPVC "



# **Pipe Fittings**

- Cross
- Tee
- Elbow
- Reducer
- Flanges









**Rigid** Coupling

**Mechanical Cross** 

Mechanical Tee

Flange Adapter





Grooved Split Flange

Cross



Reducing Tee Reduct (Threaded) (Thre



22.5°Elbow





Concentric Reducer (Grooved)





Tee



45°Elbow



90°Elbow



#### **B. Under Ground Pipes**



## **Ductile iron Pipes**



## **Concrete** Pipes



# **PVC** Pipes



# Copper Pipes



# **Brass Pipes**





### **Threated Connections**



# Welding Connections



# **Flanges Connections**



#### **Grooved Connections**







- For Steel Pipes
  - For 2 in and smaller----- Radius of bend >= 6 Pipe Diam.
  - For 2.5 in and larger----- Radius of bend >= 5 Pipe Diam.
- For Other Steel Pipes

For all sizes------ Radius of bend >= 12 Pipe Diam.

## **Pipe Sleeves**





# Hangers



• Maximum distance between hangers

|                        | Nominal pipe size (mm) |     |     |     |     |     |     |
|------------------------|------------------------|-----|-----|-----|-----|-----|-----|
| ( mm )                 | 20                     | 25  | 32  | 40  | 50  | 65  | 80  |
| Steel<br>pipe<br>( m ) | NA