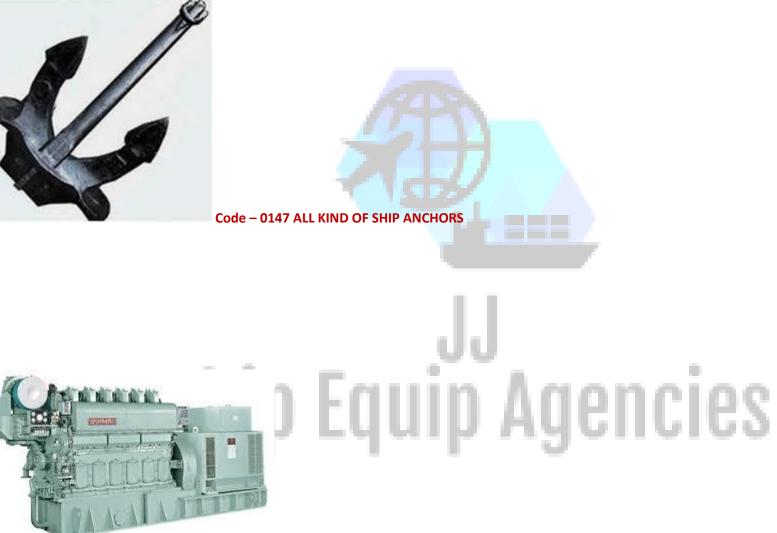

## JJ Ship Equip Agencies

Code - 0148 YANMAR DIESEL ENGINES AND SPARE PARTS, MADE IN JAPAN