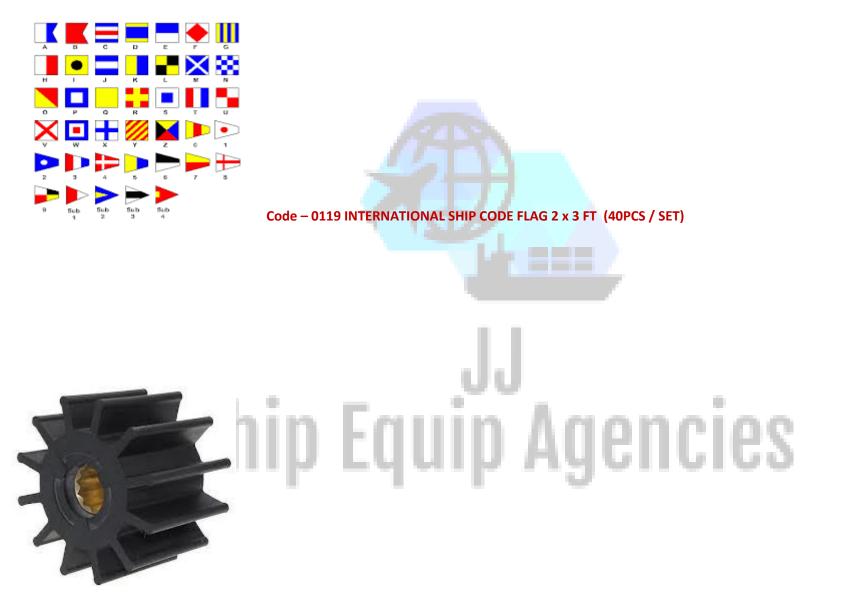

#### Code – 0116 HF – SSB MARINE WHIPE ANTENNA 22 FOOT HIGH SKAPESPARE

Code - 0120 IMPELLER - YANMAR ORIGINAL, PART NO: 43600 - 40011 (13 BLADES) GENUINE, MODEL: 6HA2M - DTE

Code - 0122 LIFE BUOY LIGHT (SOLAS APPROVED SELF - IGNITING) COMES WITH HOLDER AND 2AA ALKALINE BATTERIES