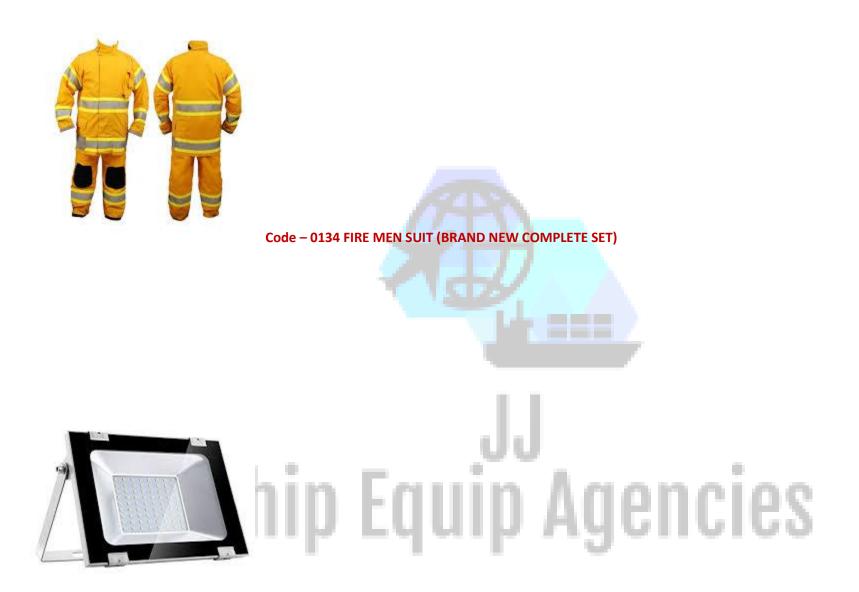

## JJ hip Equip Agencies

Code - 0133 FIRE HYDRANT VALVES 1.5inch (STANDARD)

Code – 0135 FLOODLIGHT BULB 220V 700W

Code – 0137 LIFEBUOY RING SOLAS APROVED

Code – 0138 WIRE ROPE (STAINLESS STEEL) 8mm