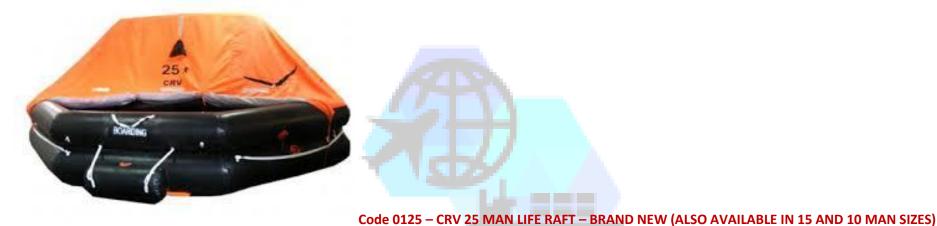

# Equip Agencies

Code - 0124 HAINING 10 MAN LIFE RAFT- BRAND NEW (ALSO AVAILABLE IN 15 AND 25 MAN SIZES)