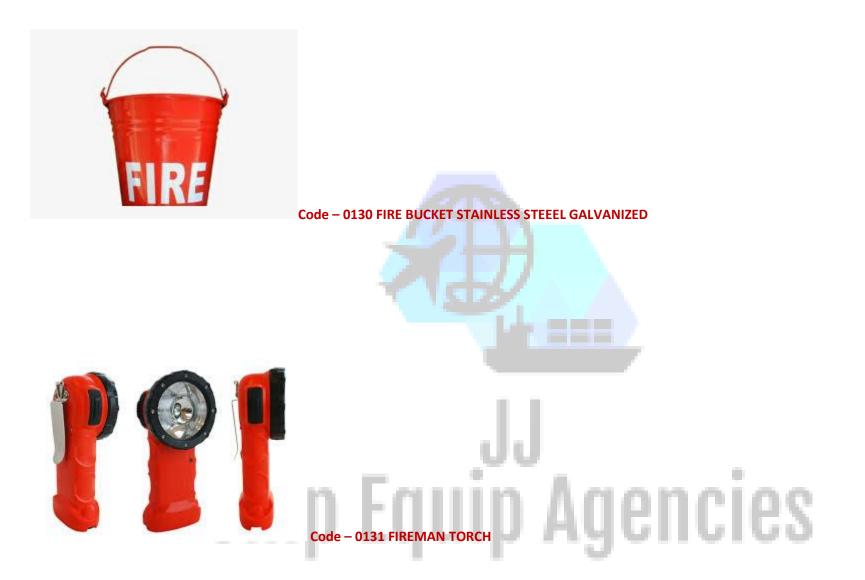

# Equip Agencies

Code - 0124 HAINING 10 MAN LIFE RAFT- BRAND NEW (ALSO AVAILABLE IN 15 AND 25 MAN SIZES)

## Ship Equip Agencies

Code – 0132 FIRE HOSE – SOLAS APPROVED 2inch 30mtrs LONG WHITE CANVAS FIRE HOSE WITH BOTH ENDS BRUS

COUPLING (MALE & FEMALE CONNECTIONS)