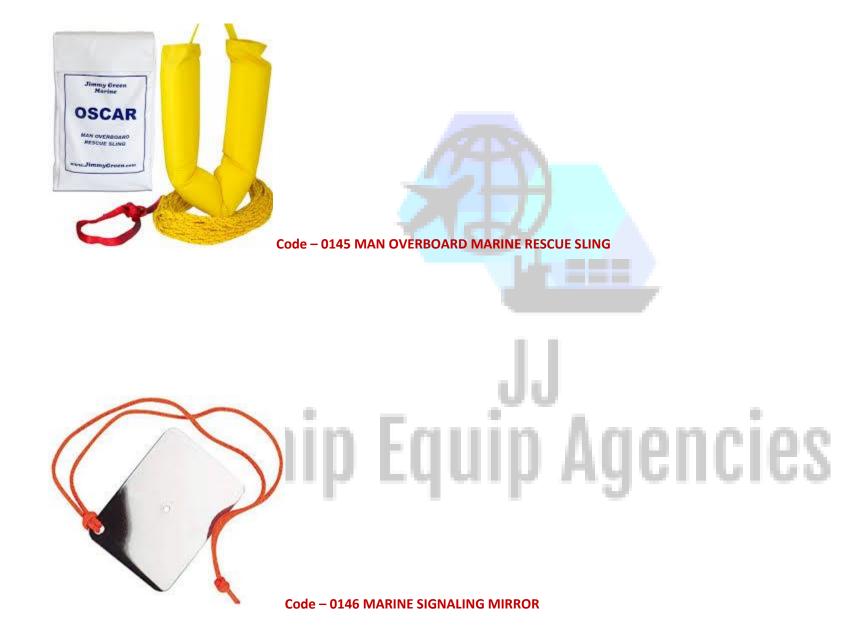

## JJ Ship Equip Agencies

Code - 0148 YANMAR DIESEL ENGINES AND SPARE PARTS, MADE IN JAPAN