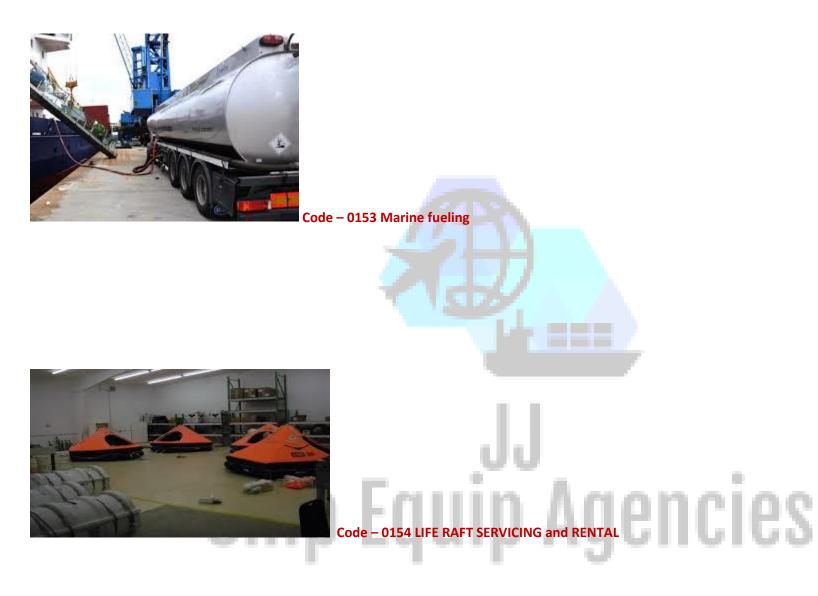

# ip Equip Agencies

Code – 0150 TABLE COMPASS (DAIKO KEIKI COMPASS) T – 150B 6inch, 320mm H, 450mm L, MOUNTING LENGTH 205mm & WEIGHT 6.8kg

Code – 0151 Fresh vegetables and fruits for the vessel crew

Code – 0152 Quality groceries for the ship crew