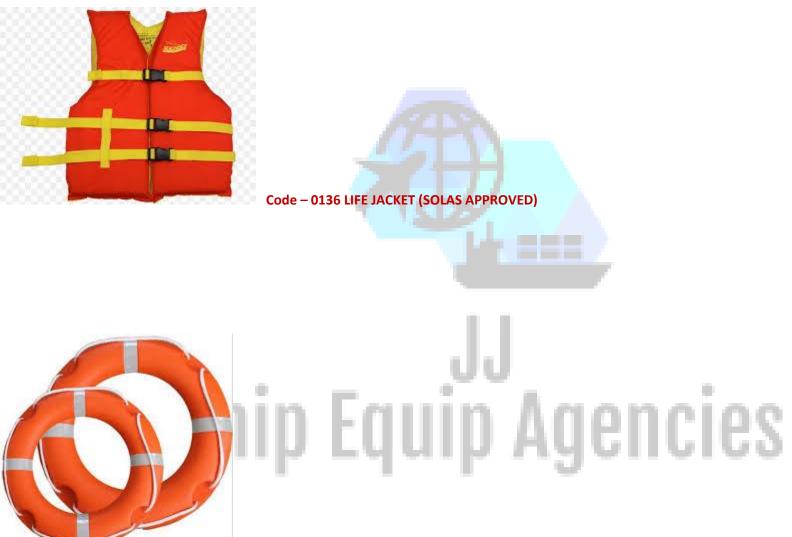

## JJ hip Equip Agencies

Code - 0133 FIRE HYDRANT VALVES 1.5inch (STANDARD)

Code – 0135 FLOODLIGHT BULB 220V 700W

Code – 0137 LIFEBUOY RING SOLAS APROVED

Code – 0138 WIRE ROPE (STAINLESS STEEL) 8mm