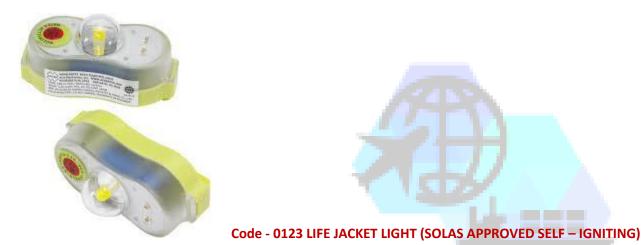

#### Code – 0116 HF – SSB MARINE WHIPE ANTENNA 22 FOOT HIGH SKAPESPARE

Code - 0120 IMPELLER - YANMAR ORIGINAL, PART NO: 43600 - 40011 (13 BLADES) GENUINE, MODEL: 6HA2M - DTE

Code - 0122 LIFE BUOY LIGHT (SOLAS APPROVED SELF - IGNITING) COMES WITH HOLDER AND 2AA ALKALINE BATTERIES