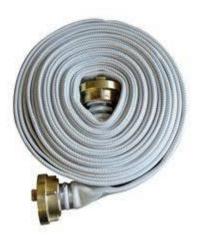

## Ship Equip Agencies

Code – 0132 FIRE HOSE – SOLAS APPROVED 2inch 30mtrs LONG WHITE CANVAS FIRE HOSE WITH BOTH ENDS BRUS

COUPLING (MALE & FEMALE CONNECTIONS)