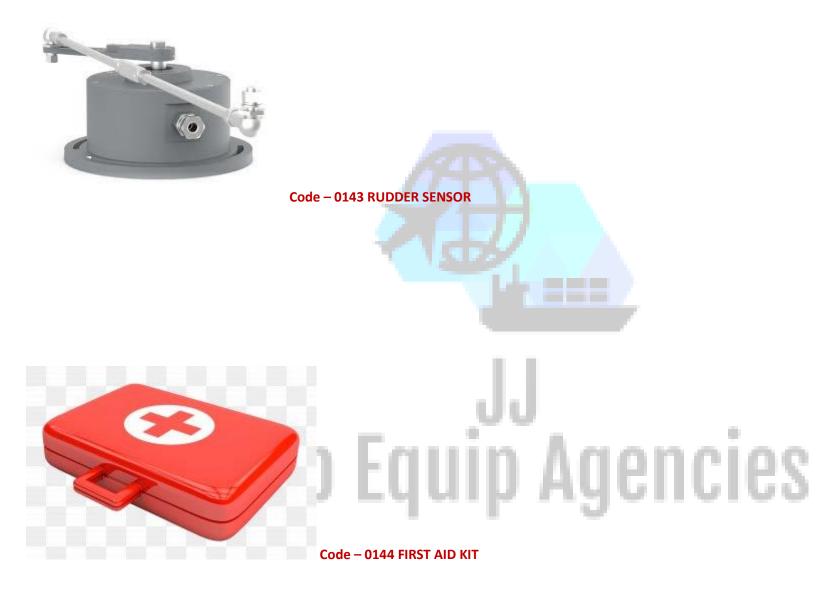

## JJ hip Equip Agencies

Code - 0133 FIRE HYDRANT VALVES 1.5inch (STANDARD)

Code – 0135 FLOODLIGHT BULB 220V 700W

Code – 0137 LIFEBUOY RING SOLAS APROVED

Code – 0138 WIRE ROPE (STAINLESS STEEL) 8mm

## JJ Ship Equip Agencies

Code - 0148 YANMAR DIESEL ENGINES AND SPARE PARTS, MADE IN JAPAN