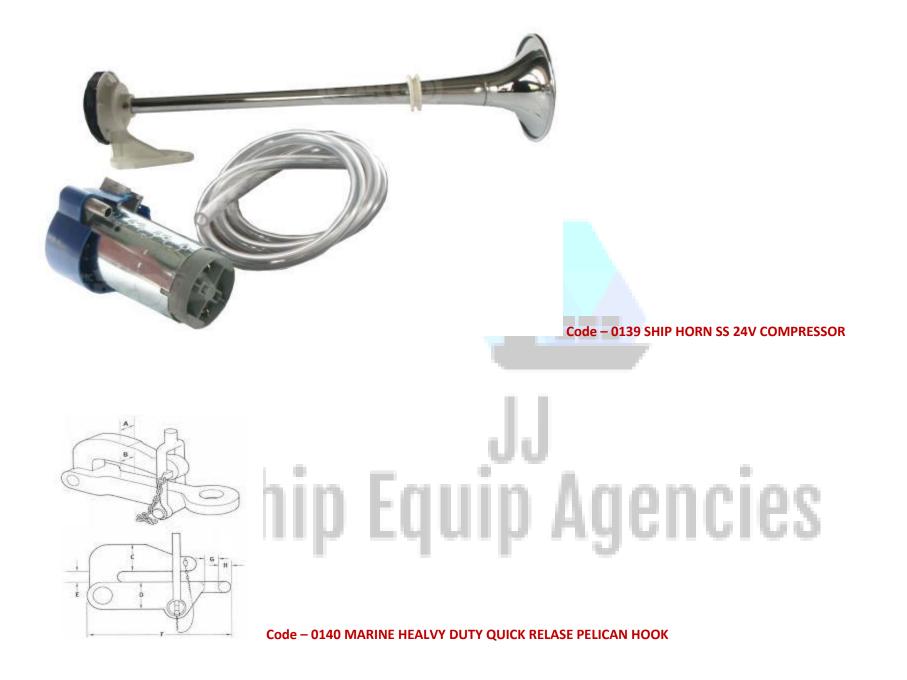

RIGINAL, PART NO: 43600 - 40011 (13 BLADES) GENUINE, MODEL: 6HA2M - DTE



Code - 0122 LIFE BUOY LIGHT (SOLAS APPROVED SELF - IGNITING) COMES WITH HOLDER AND 2AA ALKALINE BATTERIES



10

# Equip Agencies

Code - 0124 HAINING 10 MAN LIFE RAFT- BRAND NEW (ALSO AVAILABLE IN 15 AND 25 MAN SIZES)



### JJ hip Equip Agencies

Code – 0126 LINE THROWING APPARATUS ROCKET ONLY WITHOUT APPARATUS



## Ship Equip Agencies







Code – 0132 FIRE HOSE – SOLAS APPROVED 2inch 30mtrs LONG WHITE CANVAS FIRE HOSE WITH BOTH ENDS BRUS

COUPLING (MALE & FEMALE CONNECTIONS)



## JJ hip Equip Agencies

Code - 0133 FIRE HYDRANT VALVES 1.5inch (STANDARD)



Code – 0135 FLOODLIGHT BULB 220V 700W



Code – 0137 LIFEBUOY RING SOLAS APROVED



Code – 0138 WIRE ROPE (STAINLESS STEEL) 8mm

## JJ Ship Equip Agencies











Code - 0148 YANMAR DIESEL ENGINES AND SPARE PARTS, MADE IN JAPAN





# ip Equip Agencies

Code – 0150 TABLE COMPASS (DAIKO KEIKI COMPASS) T – 150B 6inch, 320mm H, 450mm L, MOUNTING LENGTH 205mm & WEIGHT 6.8kg



Code – 0151 Fresh vegetables and fruits for the vessel crew



Code – 0152 Quality groceries for the ship crew



WE DELIVER THE BEST PRODUCTS AND SERVICES TO FULLFIL ALL YOUR VESSEL NEEDS. OUR AIM IS TO KEEP THE PNG VESSELS RUNNING ON TIME WITH EFFICIENT OPERATION WITH SIGNIFICANT REDUCTIONS IN RISK AND COSTS. WE HELP YOUR VESSEL TO COMPLY WITH NATIONAL AND INTERNATIONAL MARITIME REGULATIONS AND SAFETY STANDARDS. LEAVE YOUR VESSEL IN PROFESSIONAL HANDS AND SEE YOUR REVENUES GROW!

COME VISIT OUT WEB PAGE TODAY WWW.JJSHIPEQUIP.COM

CALL DINESH ON 76625252 OR JOSH ON 7843