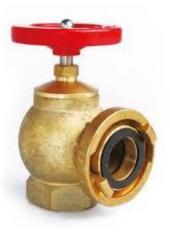

## JJ hip Equip Agencies

Code - 0133 FIRE HYDRANT VALVES 1.5inch (STANDARD)

Code – 0135 FLOODLIGHT BULB 220V 700W

Code – 0137 LIFEBUOY RING SOLAS APROVED

Code – 0138 WIRE ROPE (STAINLESS STEEL) 8mm