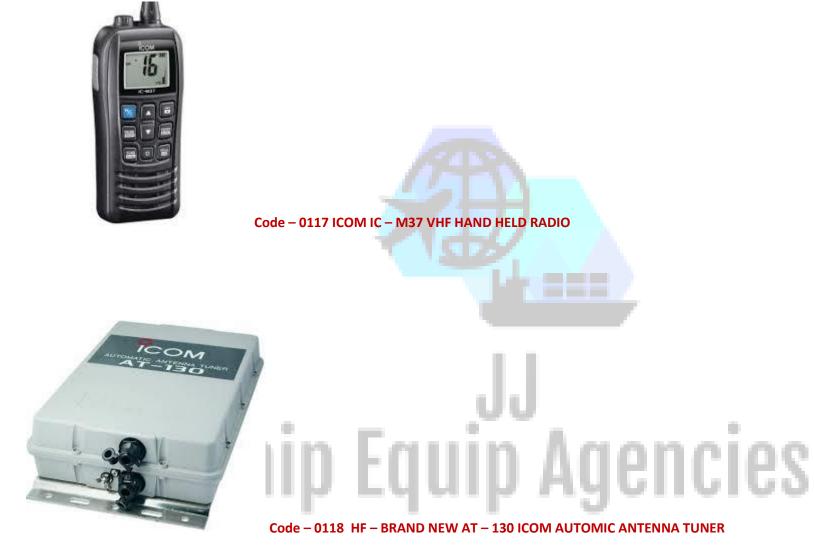

#### Code – 0116 HF – SSB MARINE WHIPE ANTENNA 22 FOOT HIGH SKAPESPARE

Code - 0120 IMPELLER - YANMAR ORIGINAL, PART NO: 43600 - 40011 (13 BLADES) GENUINE, MODEL: 6HA2M - DTE

Code - 0122 LIFE BUOY LIGHT (SOLAS APPROVED SELF - IGNITING) COMES WITH HOLDER AND 2AA ALKALINE BATTERIES