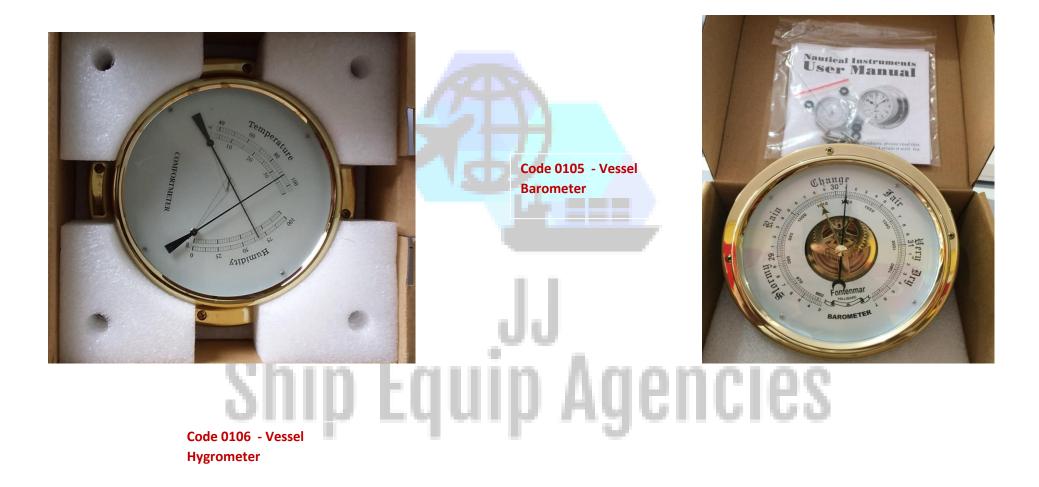

n AIS or a simple SOLAS approved life jacket light, JJ Ship Equip Agencies has it all. Our expertise and knowledge in the maritime industry is unparalleled to our competitors. We can supply you high quality products and services which ensures safe and on time operation of your vessels. We are a dynamic, modern customer first and data centric company operating with high values, service standards and technologies.

#### **CONTACT US**

Our Office Address – Section 21, Lot 6, Mangola Street, MP, Lae 411, PNG

Call us on 76625252

Email: service@jjshipequip.com, jjshipequip@gmail.com

Web: www.jjshipequip.com

#### Products Catalog April 2020

LIMITED The most trusted Ship Chandler in PNG

ES

#### **OUR PRODUCTS & SERVICES**

#### **OUR PRODUCTS & SERVICES**



Code 0103 – Vessel Clinometer









## JJ Equip Agencies

Code – 0108 Jotron TRON 60S/GPS EPIRB









# Equip Agencies





#### Code – 0116 HF – SSB MARINE WHIPE ANTENNA 22 FOOT HIGH SKAPESPARE



Code - 0120 IMPELLER - YANMAR ORIGINAL, PART NO: 43600 - 40011 (13 BLADES) GENUINE, MODEL: 6HA2M - DTE



Code - 0122 LIFE BUOY LIGHT (SOLAS APPROVED SELF - IGNITING) COMES WITH HOLDER AND 2AA ALKALINE BATTERIES



10

# Equip Agencies

Code - 0124 HAINING 10 MAN LIFE RAFT- BRAND NEW (ALSO AVAILABLE IN 15 AND 25 MAN SIZES)



### JJ hip Equip Agencies

Code – 0126 LINE THROWING APPARATUS ROCKET ONLY WITHOUT APPARATUS



## Ship Equip Agencies







Code – 0132 FIRE HOSE – SOLAS APPROVED 2inch 30mtrs LONG WHITE CANVAS FIRE HOSE WITH BOTH ENDS BRUS

COUPLING (MALE & FEMALE CONNECTIONS)



## JJ hip Equip Agencies

Code -