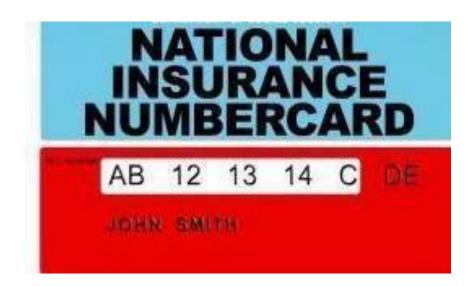

### YOUR NATIONAL INSURANCE NUMBER

## NATIONAL INSURANCE NUMBER

Your National Insurance **number** is your personal account **number**. It is unique to you and you keep the same one all your life. It makes sure that the **National Insurance** contributions and tax you pay are properly recorded against your name.