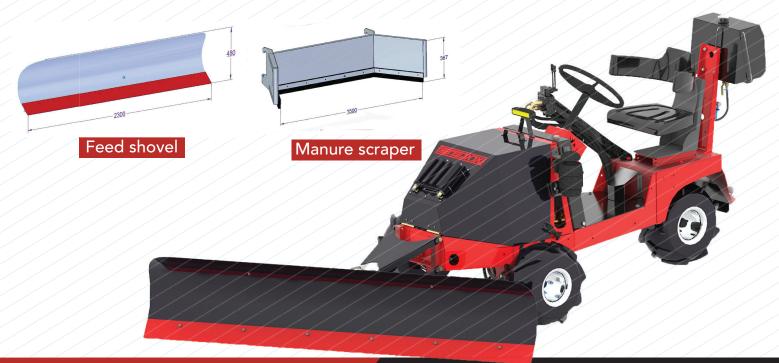

## The optimal solution for feed approximation and manure shoveling

- High fuel economic diesel motor two options: One cylinder motor max 12 HP Two cylinder motor max 19 HP
- Significant saving in operational cost.
- Feed agitating, shoveling and approximation to right and left.
- Manure shoveling of holding pens and walking area.
- Quick front attachments for tools replacement.
- Hydrostatic drive system, and hydraulic easy operate service system.
- Hydraulic operate steering system.
- Four meter steering circle.
- High ground clearance and good maneuverability over rough terrain.
- Optional: Roof and front windshield.
- Front and rear led working lights.
- Maximum driving speed: 12 Km/h.
- Driving license is not required (depend on local lows)