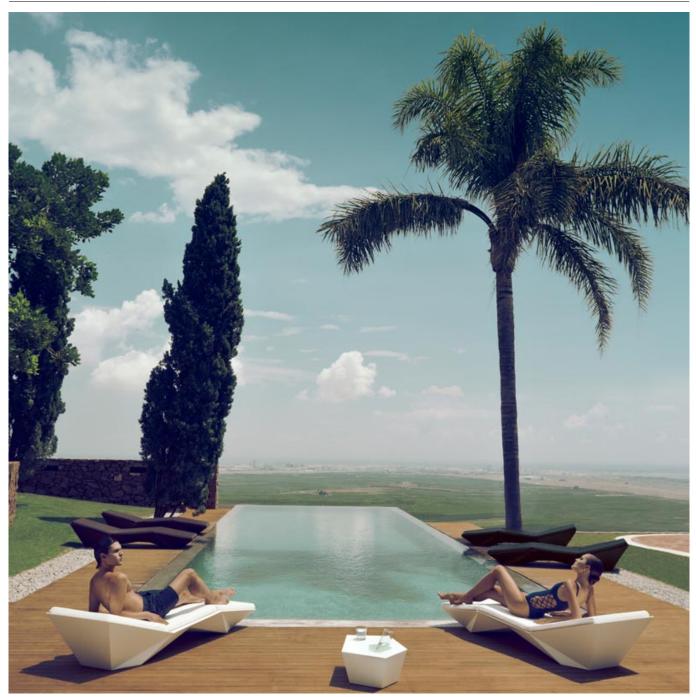

## **By Ramon Esteve**

Ramón Esteve, architect of harmony, serenity, timelessness and universality has created mineral and emphatic shapes that make FAZ a design that contextualizes with homes and installations. An ambience, encircling as a result of the blissful combination of the material and lighting, so that the sole sensation would be its fusion. Their VONDOM spirit is experienced exclusively in the quality of the material that permits an exterior using even in the most exacting environments. The modularity of FAZ permits the consumers to adapt the furniture and flowerpots to their style and needs without losing the harmony of this furniture set. It's upholstery is available in excellent quality nautical canvas or polyester fabric. The result is a product that transmits essence, that contains the complexity and the density of a work finalized to the extreme degree, the purpose of which is to create desirable places to live. ca vivir.