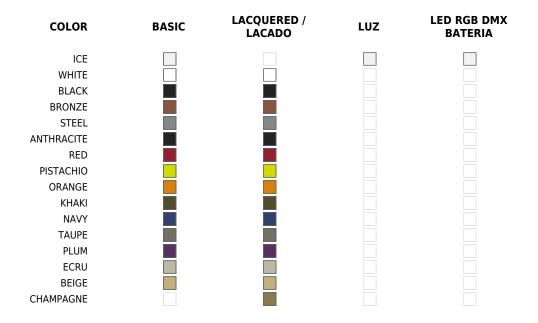

## Finishes

# BASIC

Ref. 54008

Matt Polyethylene

### LACQUERED

Ref. 54008F

Lacquered Polyethylene

### LIGHT

Ref. 54008W

White internally lit unit with LED technology. Available only in matte ice white finish.

### **RGBW LED DMX**

| _ |    |   |   |  |  |
|---|----|---|---|--|--|
|   | of | 5 | 4 |  |  |
|   |    |   | 4 |  |  |

Unit with internal lighting with RGBW LED technology and remote control unit for switching colors. Also controlLED by DMX-1024 (wireless), enabling communication between one or more products simultaneously via the DMX transmitter (not included).

### **RGBW LED BATTERY**

Ref. 54008Y

Unit with internal lighting with battery-powered RGBW LED technology. Includes charger and remote control for switching colors and charger. Available only in matte ice white finish.

### **RGBW LED DMX BATTERY**

Ref. 54008DY

### **RGBW LED**

#### Ref. 54008L

Unit with internal lighting with RGBW LED technology and remote control unit for switching colors. Available only in matte ice white finish. Remote control included.

Unit with internal lighting with RGBW LED technology and remote control unit for switching colors. Also controlLED by DMX-1024 (wireless), enabling communication between one or more products simultaneously via the DMX transmitter (not included).