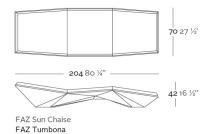

# FAZ SUN CHAISE LONGUE

### Description

Made of polyethylene resin by rotational moulding.100% Recyclable. Item suitable for indoor and outdoor use. Available in different finishes.

### Weight

31 Kg