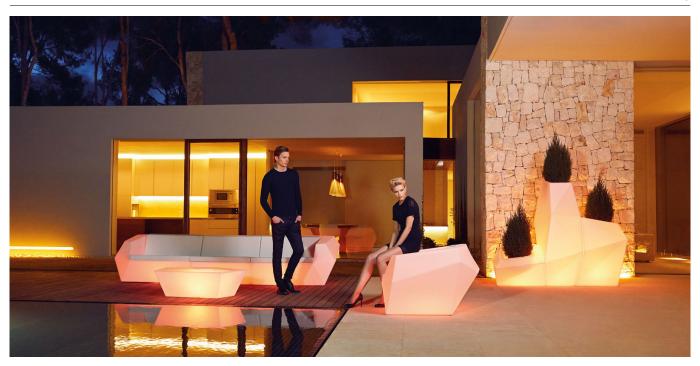

# **FAZ COFFEE TABLE 110x70x32**

# **Description**

Made of polyethylene resin by rotational moulding 100% Recyclable. Item suitable for indoor and outdoor use. Available in different finishes.