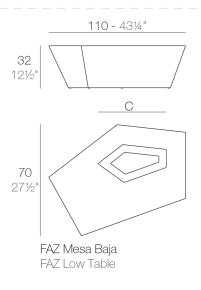

# **FAZ COFFEE TABLE 110x70x32**

# By Ramon Esteve



View online: https://www.vondom.com/products/54007



# **Features**

# **Description**

Made of polyethylene resin by rotational moulding 100% Recyclable. Item suitable for indoor and outdoor use. Available in different finishes.

# Weight

10.5 Kg



# Combinations



# **Finishes**

**BASIC** 

Ref. 54007

Matt Polyethylene

#### **LACQUERED**

Ref. 54007F

Lacquered Polyethylene

#### **LIGHT**

Ref. 54007W

White internally lit unit with LED technology. Available only in matte ice white finish.

# **RGBW LED**

Ref. 54007L

Unit with internal lighting with RGBW LED technology and remote control unit for switching colors. Available only in matte ice white finish. Remote control included.

#### **RGBW LED DMX**

Ref. 54007D

Unit with internal lighting with RGBW LED technology and remote control unit for switching colors. Also controlLED by DMX-1024 (wireless), enabling communication between one or more products simultaneously via the DMX transmitter (not included).

# **RGBW LED BATTERY**

Ref. 54007Y

Unit with internal lighting w