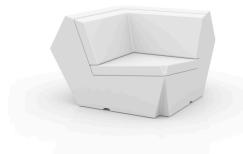

# FAZ SOFA CORNER 90<sup>o</sup>

# 70 8 - 31/4" 271/2 32 - 121/2"

FAZ Sofá Módulo Esquina 90° FAZ Sectional Sofa Corner 90°