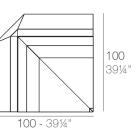

# 70 8 - 31/4" 271/2 32 - 121/2"

FAZ Sofá Módulo Esquina 90° FAZ Sectional Sofa Corner 90°