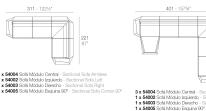

### Combinations

# 70 8 - 31/4" 271/2 32 - 121/2"

FAZ Sofá Módulo Esquina 90° FAZ Sectional Sofa Corner 90°