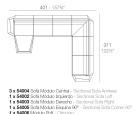

### Combinations

# 70 8 - 31/4" 271/2 32 - 121/2"

FAZ Sofá Módulo Esquina 90° FAZ Sectional Sofa Corner 90°