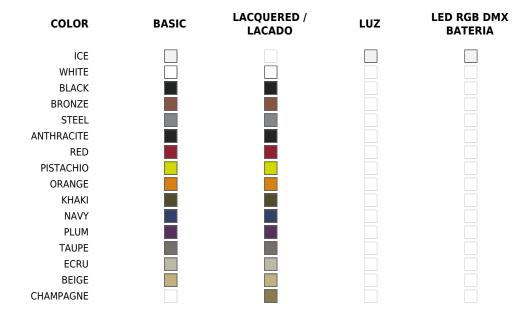

### Combinations

# **Finishes**

### BASIC

Matt Polyethylene

### LACQUERED

Ref. 54005F

### Lacquered Polyethylene