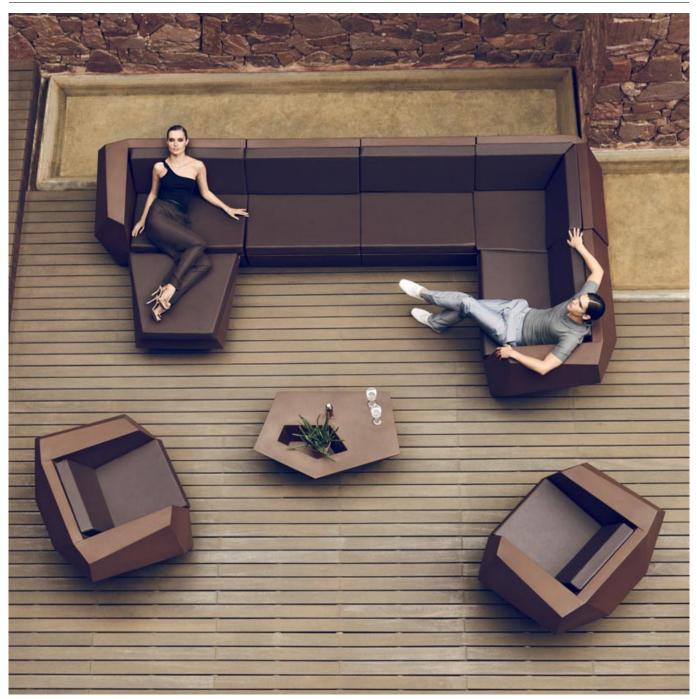

# FAZ SOFA CORNER 90<sup>o</sup>

### **By Ramon Esteve**

Ramón Esteve, architect of harmony, serenity, timelessness and universality has created mineral and emphatic shapes that make FAZ a design that contextualizes with homes and installations. An ambience, encircling as a result of the blissful combination of the material and lighting, so that the sole sensation would be its fusion. Their VONDOM spirit is experienced exclusively in the quality of the material that permits an exterior using even in the most exacting environments. The modularity of FAZ permits the consumers to adapt the furniture and flowerpots to their style and needs without losing the harmony of this furniture set. It's upholstery is available in excellent quality nautical canvas or polyester fabric. The result is a product that transmits essence, that contains the complexity and the density of a work finalized to the extreme degree, the purpose of which is to create desirable places to live. ca vivir.