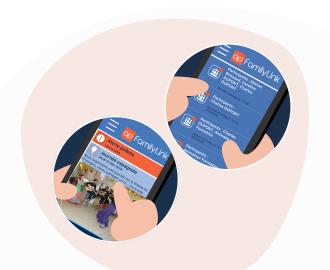

## ap FamilyLink

Private and secure Social Link

Easy to deploy your application and create social links and communicate by...

 Secure messaging between patients and their families to easily communicate

- Agenda for publishing activities, Health education messages and information about your nursing home
- A schedule of activities for each person to access news, photos and messages

## **User benefits**

- Secure ability to communicate with family
- Share messages and pictures to keep in touch with family
- Participate and Register in all activities of nursing home
- Read his nursing newspaper where are printed all personal messages and pictures

## And for activities?

- Promote activities and social life cose to damilies of nursing homes: add activities easily on patients tablet
- Have tablet with cognitive games to create stimulating ane fun activities
- Gagner du temps avec la plateforme ergonomique et intuitive permettant une prise en main rapide.
- Track intervention on site onserver la trace de vos interventions (au domicile notamment) on book life.