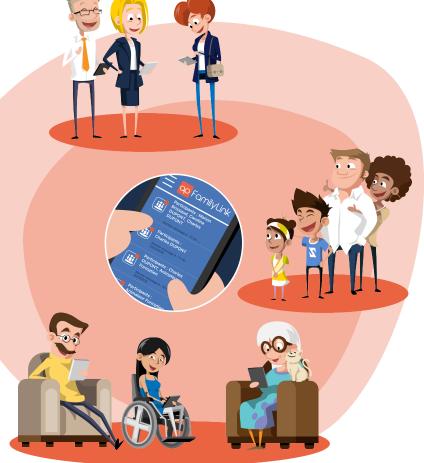

## ap FamilyLink

Private and secure Social Link

Easy to deploy your application and create social links and communicate by...

 Secure messaging between patients and their families to easily communicate

- Agenda for publishing activities, Health education messages and information about your nursing home
- A schedule of activities for each person to access news, photos and messages

"ApFamily offers a social network that allows communication securely and safely »

## **User benefits**

- Secure ability to communicate with family
- Share messages and pictures to keep in touch with family
- Participate and Register in all activities of nursing home
- Read his nursing newspaper where are printed all personal messages and pictures

## **Directions benefits**

- Establish strong link between the patient and their families in your sturcture
- Develop your nursing homes with news tecnologies and sevices to their families
- Overcom your digital tranformation and communication
- Easy and quickly manage add-ons contents for your staff and the administrators.
- Have a strong security with this software
- Invest in a software solution: your web-platform, mobile app, and simplify your interface (application + tablet).