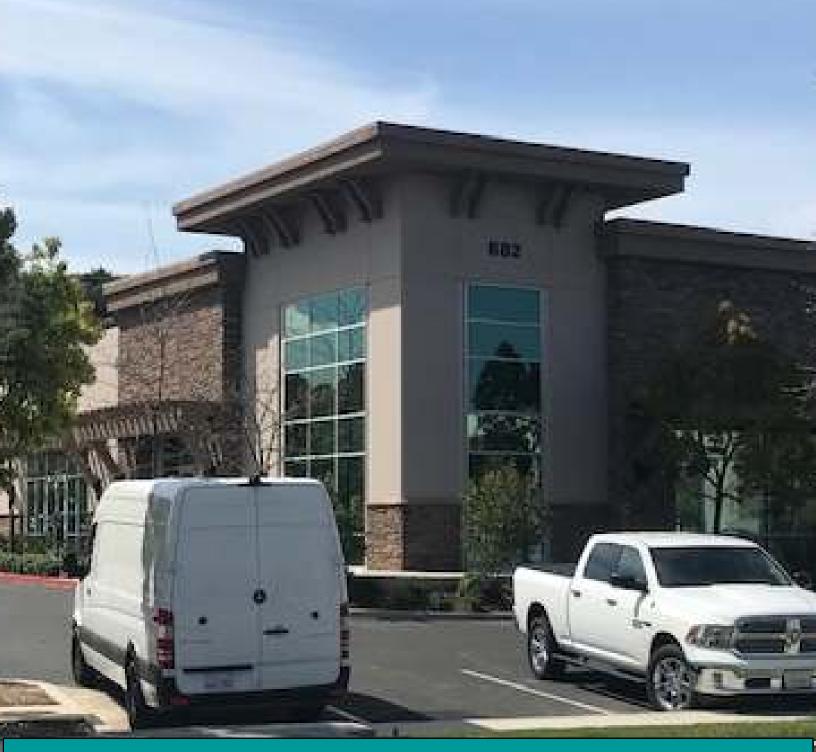

# **Property Information:**

- **3,600** square foot condo, warehouse approximately 2, 917sq/ft , 12x12 roll up door (buyer to verify)
- 882 Patriot #F ,Patriot Commerce center APN 512-0-450-205
- Close to 23 and 118 Freeway and walking distance to retail amenities
- Concrete tilt up with 18 clear height and newer construction, 208/120V 3 phase 4 wire power.
- Below market price per square foot.
- 100% leased investment with historic low industrial vacancy rates.