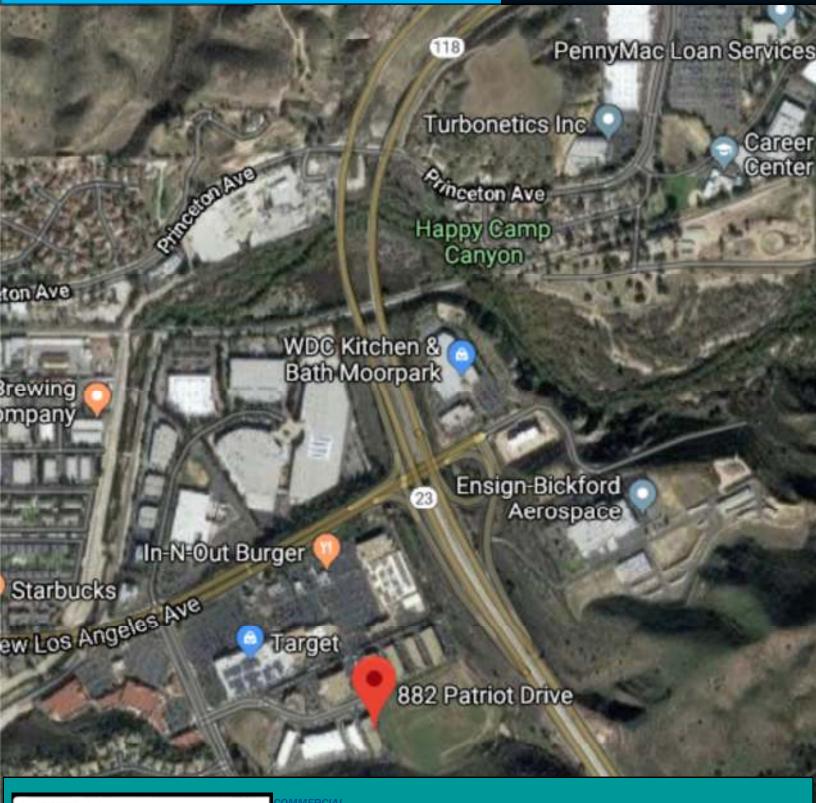

# **Property Information:**

- **3,600** square foot condo, warehouse approximately 2, 917sq/ft , 12x12 roll up door (buyer to verify)
- 882 Patriot #F ,Patriot Commerce center APN 512-0-450-205
- Close to 23 and 118 Freeway and walking distance to retail amenities
- Concrete tilt up with 18 clear height and newer construction, 208/120V 3 phase 4 wire power.
- Below market price per square foot.
- 100% leased investment with historic low industrial vacancy rates.