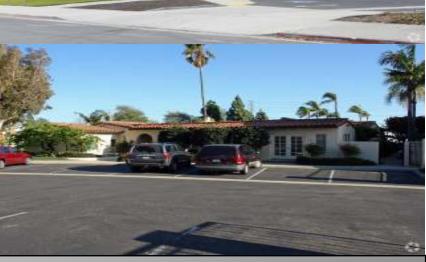

# Office/warehouse investment for sale in Ventura, California Approximately 5,842 square feet 100% leased, two tenant, free standing building

Jim Darin 805.497.4557 x224 jimdarin@jimdarin.com BRE# 01266242

#### Multi-tenant investment For Sale \$1,290,000

- Highly visible location
- 2 units, 100% leased
- Separate front entrances
- Abundant parking
- 3 electrical meters
- 2 roll up doors
- Window line around 3/4 of building FLEXABLE USE AS OFFICE OR WAREHOUSE!!

# **Over 1/2 acre parcel in Seaward Business Park Providing a huge parking lot and extensive street parking.**

Jim Darin 805.497.4557 x224 jimdarin@jimdarin.com BRE# 01266242