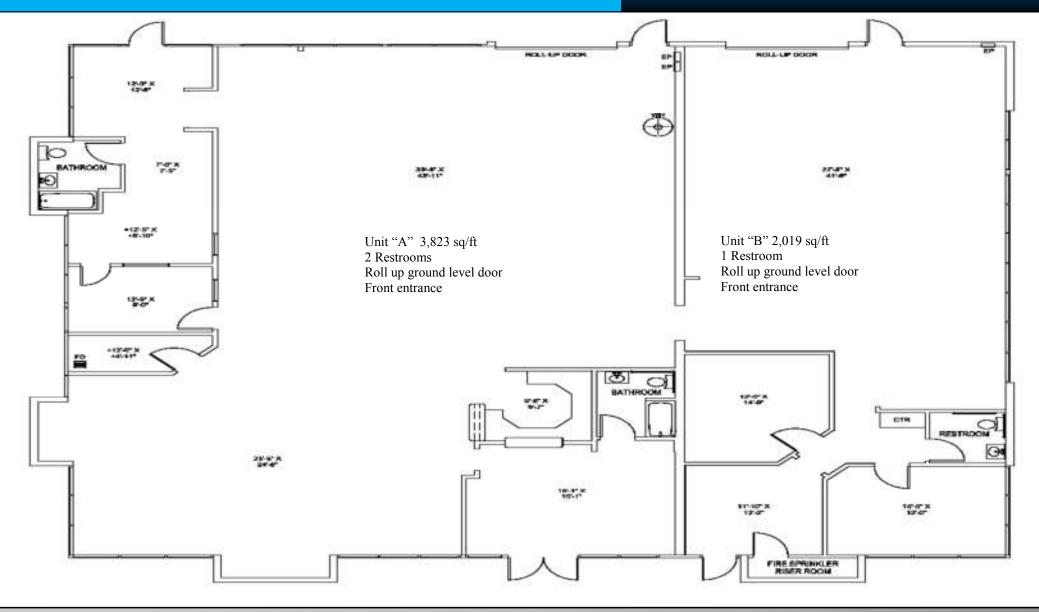

## **Property details**

APN:ZONING

SIZE

PARKING

ELECTRICAL

084-0-143-245<br/>MPD•5,842 square feet (per<br/>Assessor, buyer to verify)•20 spaces ( plus rear area<br/>and street parking)•20 /3 phase service 100<br/>amp per unit, 3 meters.

YEAR BUILT1984CLEAR HEIGHT12 footFIRE SPRINKLERSyesOCCUPANCY100%RESTROOMS3ROOFBuilt upCONSTRUCTIONBlock andstucco

Jim Darin 805.497.4557 x224 jimdarin@jimdarin.com BRE# 01266242

## Unit "A" successful gym tenant, THE CAMP Extensive window line, two restrooms, new build out

Jim Darin 805.497.4557 x224 jimdarin@jimdarin.com BRE# 01266242

Multi-tenant investment For Sale \$1,290,000

Unit "B" Office and windowed warehouse, great workspace options New office build out, leased until December 2019

Jim Darin 805.497.4557 x224 jimdarin@jimdarin.com BRE# 01266242

| 2227 Portola Road Ventura CA. |                                    |                                                                                                                                                                                                                                               |                                                                                | Multi-tenant investment<br>For Sale \$1,290,000 |       |                                                                                                                                                                                                                                                                                                                   |
|-------------------------------|------------------------------------|-----------------------------------------------------------------------------------------------------------------------------------------------------------------------------------------------------------------------------------------------|--------------------------------------------------------------------------------|-------------------------------------------------|-------|-------------------------------------------------------------------------------------------------------------------------------------------------------------------------------------------------------------------------------------------------------------------------------------------------------------------|
| • • • •                       | PURCHASE<br>GROSS EXI<br>PROJECTEI | STING BASE INCOME<br>D EXPENSES*<br>D PASS THROUGH**                                                                                                                                                                                          | \$ 1,290,000<br>\$ 70,644<br>\$ 28,485<br>\$23,947<br>\$71,758<br>5.56<br>5.71 | ) (\$221 psf)                                   | * *** | ACTUAL EXPENSES, PLUS<br>PROP 13 PROPERTY TAX<br>INCREASE AFTER SALE.<br>EXISTING PASS<br>THROUGHS, PLUS<br>ALLOWABLE PROP 13<br>PROPERTY TAX<br>INCREASES, (PER AIR<br>LEASE.)<br>ASSUMES LEASING UNIT<br>"B" WITH THE SAME<br>RATE AND LEASE AS<br>UNIT "A" AT END OF UNIT<br>"B" LEASE TERM., ie<br>\$1.05 NNN |
| •                             | UNIT A<br>UNIT B                   | AIR MULTI-TENANT NNN 5/1/17 -4/30/22<br>\$4,015.00 BASE PLUS \$ 1,262 NNN (\$1.05 nnn)<br>3% ANNUALS INCREASES, ONE 5 YEAR MARKET<br>OPTION<br>AIR MULTI-TENANT GROSS 12/1/17-11/30/19<br>\$1,872 BASE PLUS \$262 CAM (\$.93 MG)<br>NO OPTION |                                                                                |                                                 |       |                                                                                                                                                                                                                                                                                                                   |