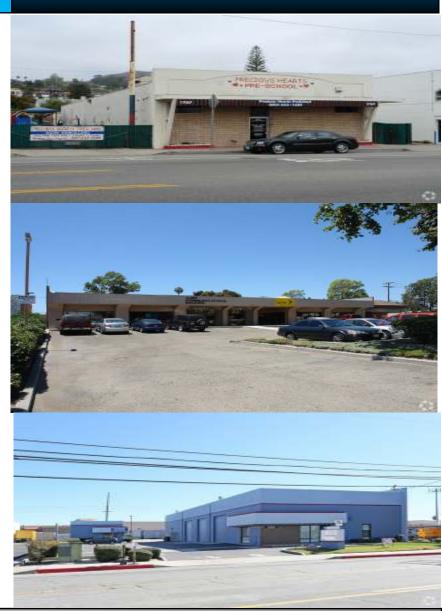

## Sales Comps

#### 3585 Telegraph Road, Ventura CA

7,161 SF Office \$2,325,000 \$324/SF

#### 2301 S. Victoria Ave. Ventura CA

6,262 SF Office \$1,800,000 \$287/SF

#### 7891 Telephone Rd. Ventura CA

4,827 SF Office \$1,036,000 \$214/ SF

Multi-tenant investment For Sale \$1,290,000

Jim Darin 805.497.4557 x224 jimdarin@jimdarin.com BRE# 01266242

#### 1767 Main Street, Ventura CA

4,000/SF Office \$820,000 \$205/SF

### 2437 Grand Ave. Ventura CA

4,920 SF Office \$940,000 \$191/SF

### 1200 Callens Road, Ventura CA

7,800 SF Industrial \$1,475,000 \$189/ SF

Multi-tenant investment For Sale \$1,290,000

Jim Darin 805.497.4557 x224 jimdarin@jimdarin.com BRE# 01266242