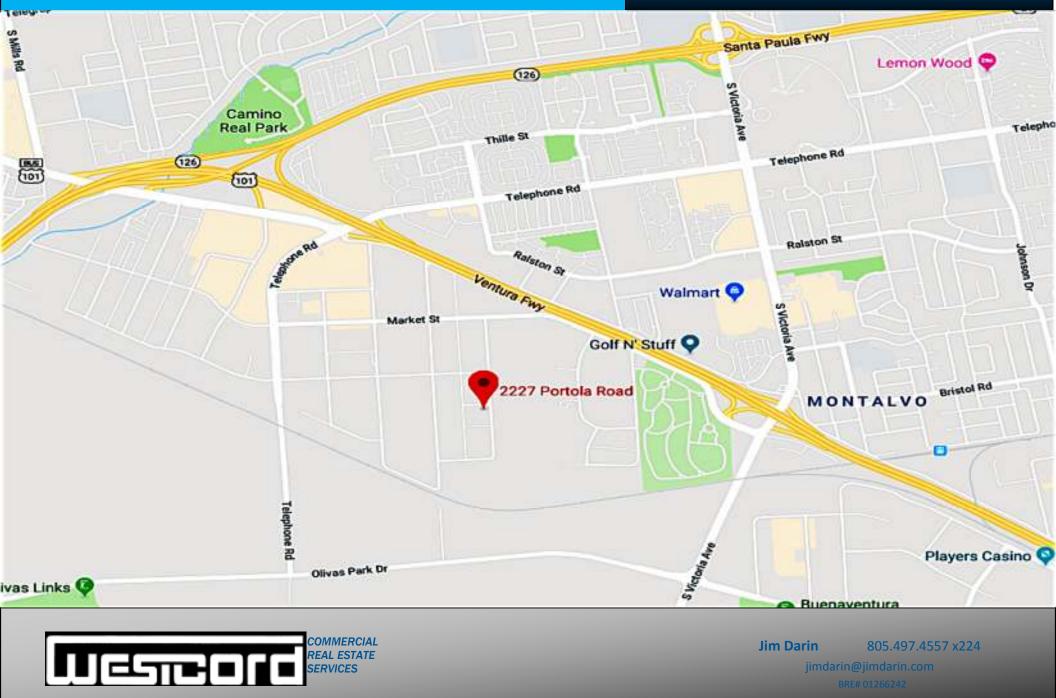

# Office/warehouse investment for sale in Ventura, California Approximately 5,842 square feet 100% leased, two tenant, free standing building

Jim Darin 805.497.4557 x224 jimdarin@jimdarin.com BRE# 01266242

# **Over 1/2 acre parcel in Seaward Business Park Providing a huge parking lot and extensive street parking.**

Jim Darin 805.497.4557 x224 jimdarin@jimdarin.com BRE# 01266242