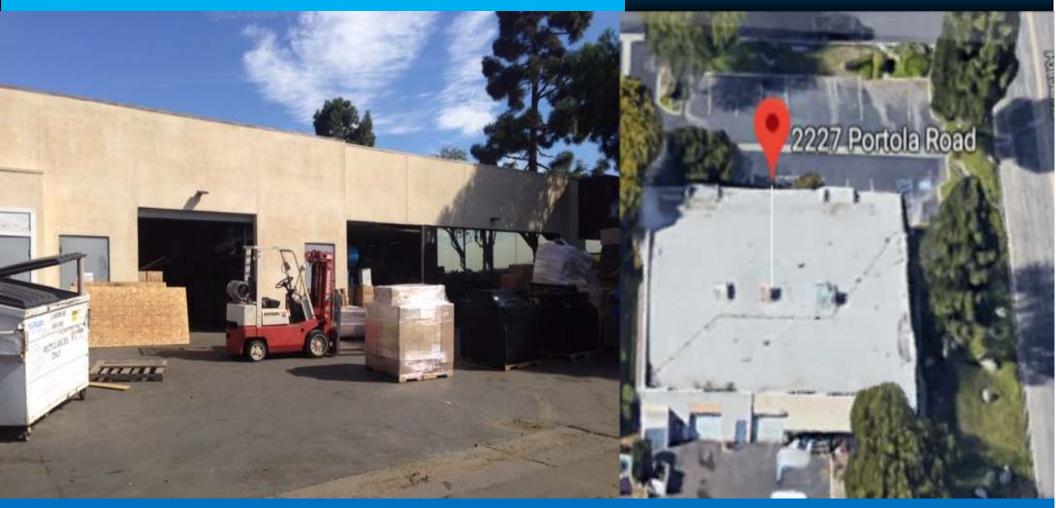

# Two ground level roll-up doors Private operating space behind building

Jim Darin 805.497.4557 x224 jimdarin@jimdarin.com BRE# 01266242

Multi-tenant investment For Sale \$1,290,000

- Located in MPD zoned industrial area of Ventura
- Ventura was voted a "top 10" place to live by Men's Journal
- Close to 101 Freeway
- Blocks from the new Kaiser Permanente building
- Historically low Industrial Vacancy rates
- Great for parking intensive uses or modern workspace
- Upside or owner occupant potential at the conclusion of unit B's lease term