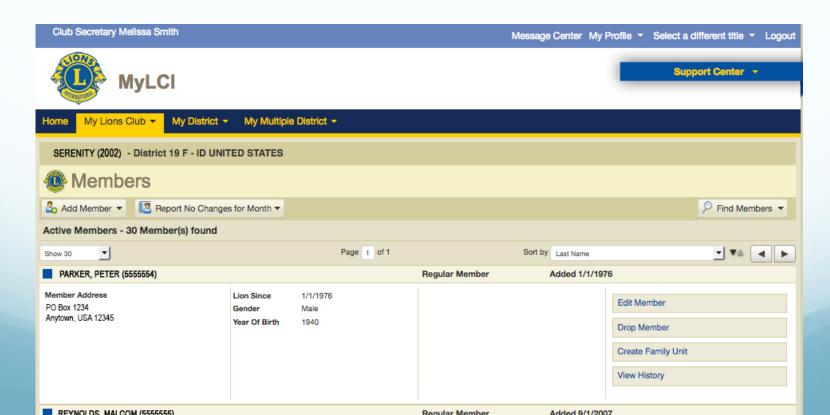

## MyLCI Home Page

"My Tasks" box has a list of monthly items to complete

## Membership Reporting

- If you need to add/drop/transfer members or update individual records:
  - Select "Enter Membership Report" from the "My Tasks" box
  - This brings you to the "Members" page for your Club

## Membership Reporting

- If NO changes to membership for the month:
  - Select "Report No Membership Changes" or "Enter Membership Report" from the "My Tasks" box
  - At top of page, select "Report No Changes for Month"
  - Select month of report from drop down and confirm