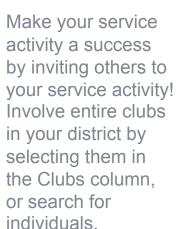

#### Invite people to your activity

## Search and invite at any level

## Manage invitees with a few clicks

Add and remove invitees in the right column as you develop your activity.