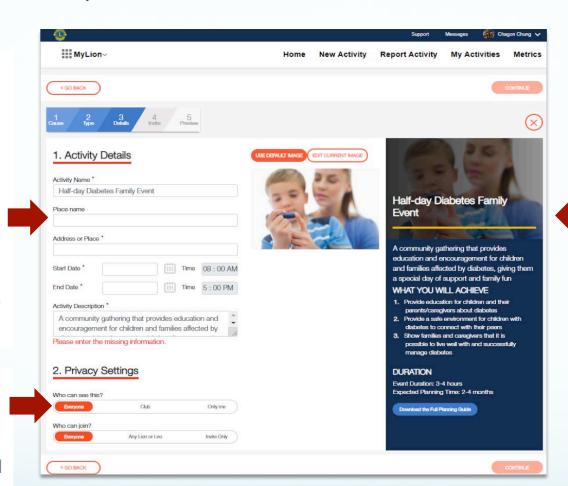

## Tell your service story

Use the activity details section to share more information about your service activity. Upload images and display what your club is planning or has achieved.

## Control your privacy

We're committed to your privacy and security. MyLion gives you full control of who can view and join your activity.

# Find more information whenever you need it

If you chose a titled activity, the details of the activity and the Service Project Planner will appear again on the side panel.