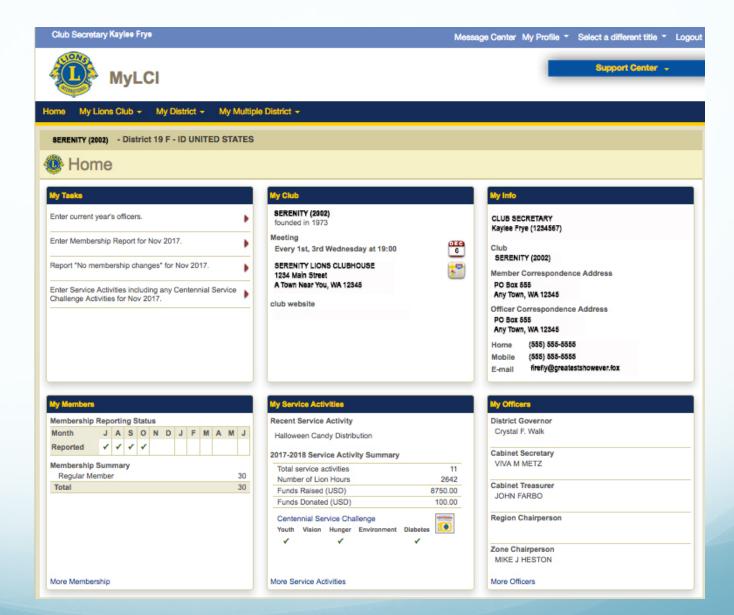

## MyLCI Home Page

"My Tasks" box has a list of monthly items to complete

## Membership Reporting

- If you need to add/drop/transfer members or update individual records:
  - Select "Enter Membership Report" from the "My Tasks" box
  - This brings you to the "Members" page for your Club

## Membership Reporting

- If NO changes to membership for the month:
  - Select "Report No Membership Changes" or "Enter Membership Report" from the "My Tasks" box
  - At top of page, select "Report No Changes for Month"
  - Select month of report from drop down and confirm

## Officer Report at MyLCI

From MyLCI home page, under My Tasks, select "Enter Next Year's Officers"

From "Officers" page, select "Select Term" from the dropdown and then "Next Year"