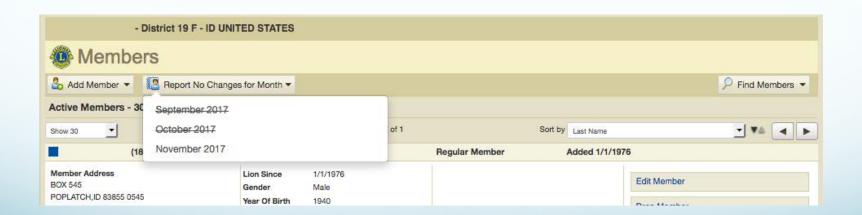

## Membership Reporting

- If NO changes to membership for the month:
  - Select "Report No Membership Changes" or "Enter Membership Report" from the "My Tasks" box
  - At top of page, select "Report No Changes for Month"
  - Select month of report from drop down and confirm