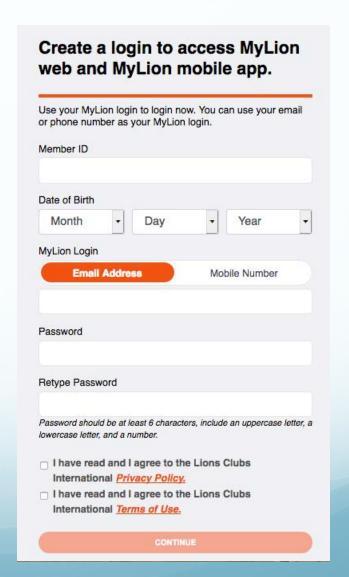

# Create a Lion Account

When you select "Register"

#### **Create a Lion Account**

- You will be taken to a screen to enter your information for a Lion Account
  - Be sure to have your Member Number on hand