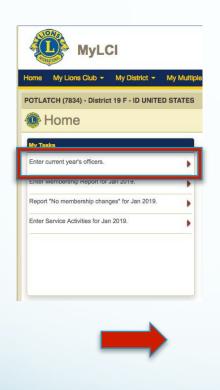

## MyLCI Home Page

"My Tasks" box has a list of monthly items to complete

## Membership Reporting

- If you need to add/drop/transfer members or update individual records:
  - Select "Enter Membership Report" from the "My Tasks" box
  - This brings you to the "Members" page for your Club

## Membership Reporting

- If NO changes to membership for the month:
  - Select "Report No Membership Changes" or "Enter Membership Report" from the "My Tasks" box
  - At top of page, select "Report No Changes for Month"
  - Select month of report from drop down and confirm

## Officer Report at MyLCI

From MyLCI home page, under My Tasks, select "Enter Next Year's Officers"

From "Officers" page, select "Select Term" from the dropdown and then "Next Year"