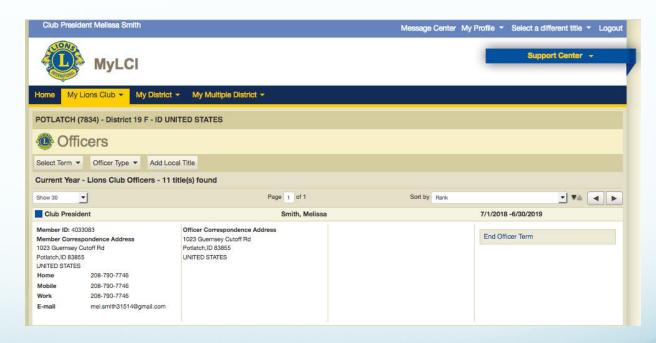

## Officer Report at MyLCI

From MyLCI home page, under My Tasks, select "Enter Next Year's Officers"

From "Officers" page, select "Select Term" from the dropdown and then "Next Year"