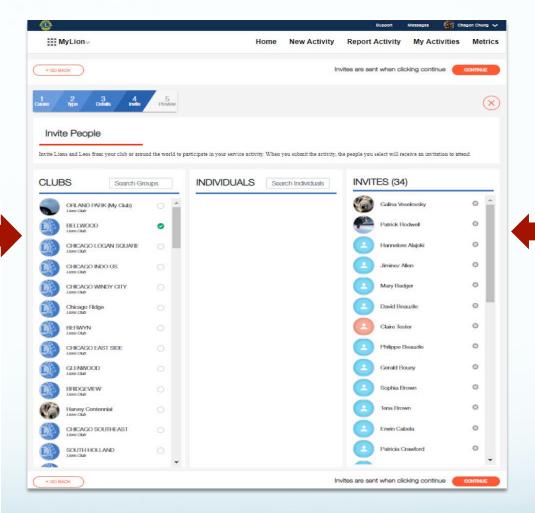

#### Celebrate and share

## Celebrate your impact

Reporting your service is a way to celebrate your impact in your community. Share how your service activity helped your community in a measurable way.

## Share the story behind the numbers

The community outcome field helps you add details and depth to the lives you've impacted. Tell your story of kindness.