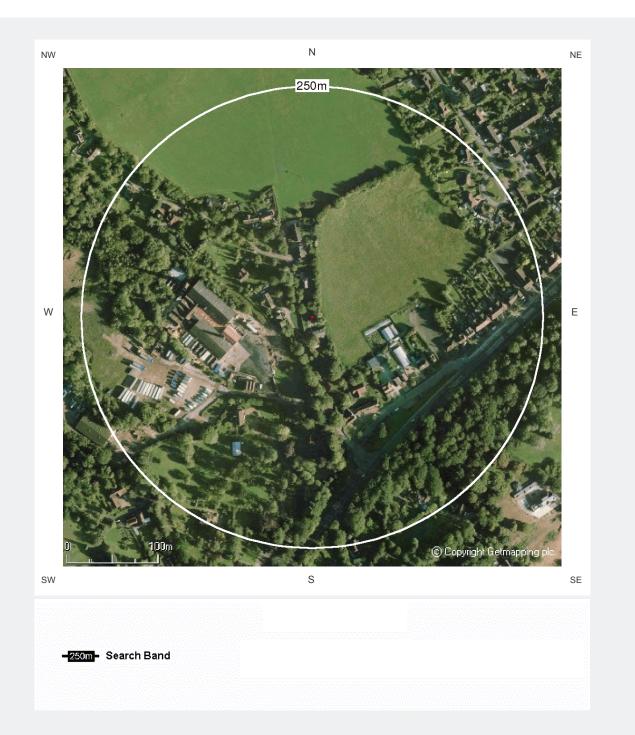

# **Aerial Photo**





# **Planning Applications**





# **Planning Applications**

Nor up to

Non-Residential Small up to 250m<sup>2</sup> / unknown (within 250m) "Unknown" refers to planning applications where their scale cannot be determined.

| ID | Reference (Application No.)                        | Distance & Direction      | Location Accuracy        | Site Area         |                |
|----|----------------------------------------------------|---------------------------|--------------------------|-------------------|----------------|
|    | Address                                            | Use Class                 | Туре                     | Submission Date   | Decision       |
|    |                                                    |                           |                          |