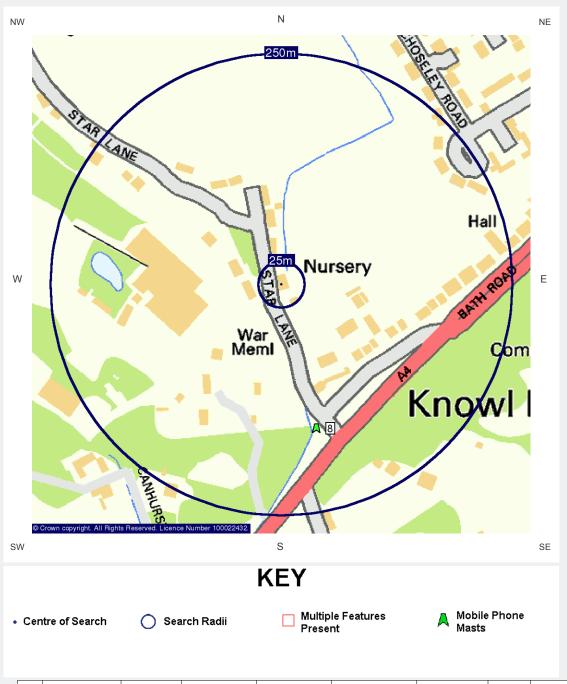

## **Mobile Phone Masts**

| ID | Site<br>Reference | Operator<br>Name | Station Type | Antenna<br>Height | Frequency<br>Range | Transmitter<br>Power | Max<br>Power | Trans Type |
|----|-------------------|------------------|--------------|-------------------|--------------------|----------------------|--------------|------------|
| 8  | BRK0326           | Orange           | Macrocell    | 14.00             | 1800 MHz           | 28.40                | 32<br>dBW    | GSM        |

Data © OFCOM December 2006.