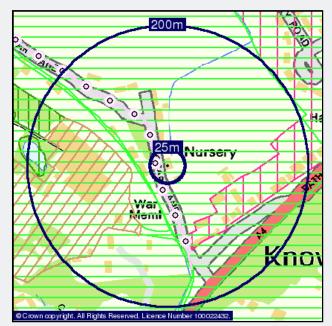

#### Policies, Proposals and Land Use Designations

Adopted, The Royal Borough Of Windsor And Maidenhead Local Plan, 26th July 1999

Adopted, Wokingham District Local Plan, 11th March 2004

### Policies, Proposals and Land Use Designations

Adopted, The Royal Borough Of Windsor And Maidenhead Local Plan, 26th July 1999 Adopted, Wokingham District Local Plan, 11th March 2004

| Code | Position   | Class                                                                                                                                                                      | Policy                                                                                                                                             | Description                                     |
|------|------------|----------------------------------------------------------------------------------------------------------------------------------------------------------------------------|----------------------------------------------------------------------------------------------------------------------------------------------------|-------------------------------------------------|
|      | 0m<br>N    | Open Land                                                                                                                                                                  | N1, Areas of Special Landscape<br>Importance                                                                                                       | Area of Special Landscape<br>Importance         |
|      | 0m<br>N    | Open Land                                                                                                                                                                  | GB1, Acceptable Uses and<br>Development in the Green Belt<br>GB2, Unacceptable Development<br>GB3, New Residential<br>Development                  | Green Belt                                      |
|      |            | GB4, Residential ExtensionsGB5, Residential ExtensionsGB6, Equestrian EstablishmentsGB7, Equestrian EstablishmentsGB8, Re-Use of BuildingsGB9, Further or Higher Education |                                                                                                                                                    |                                                 |
| o    | 18m        | Transport                                                                                                                                                                  | GB10, Further or HigherEducationGB11, Motorway Services AreasT7, Cycling                                                                           | Cycle Network                                   |
| 0    | W          |                                                                                                                                                                            |                                                                                                                                                    |                                                 |
|      | 37m<br>SW  | Open Land                                                                                                                                                                  | WLL2, Areas of Special<br>Landscape Importance                                                                                                     | Areas of Special Landscape<br>Importance (ASLI) |
|      | 37m<br>SW  | Open Land                                                                                                                                                                  | WGB1, Development in the<br>Metropolitan Green Belt<br>WGB2, Development Adjoining<br>the Green Belt                                               | Green Belt and Countryside                      |
|      |            |                                                                                                                                                                            | WGB3, New Dwellings in the<br>Metropolitan Green Belt<br>WGB4, Residential Extensions<br>and Ancillary Buildings in the<br>Metropolitan Green Belt |                                                 |
|      |            |                                                                                                                                                                            | WGB5, Re-Use and Adaptation<br>of Existing Buildings in the<br>Metropolitan Green Belt                                                             |                                                 |
|      |            |                                                                                                                                                                            | WGB7, Farm Shops and Sales<br>from Agricultural and Forestry<br>Holdings in the Metropolitan<br>Green Belt                                         |                                                 |
|      |            |                                                                                                                                                                            | WCC1, Development in the<br>Countryside                                                                                                            |                                                 |
|      | 53m<br>W   | Industrial and<br>Commercial                                                                                                                                               | WGB6, Recognised Major<br>Existing Developed Site in the<br>Metropolitan Green Belt                                                                | Major Existing Developed<br>Site in Green Belt  |
|      | 77m<br>SE  | Settlement Limit                                                                                                                                                           | GB3, New Residential<br>Development                                                                                                                | Recognised Settlement<br>Boundary               |
|      | 161m<br>NW | Heritage Environment                                                                                                                                                       | WNC5, Protection and<br>Management of Wildlife Heritage<br>Sites                                                                                   | Wildlife Heritage Site                          |
|      | 174m<br>W  | Heritage Environment                                                                                                                                                       | WNC5, Protection and<br>Management of Wildlife Heritage<br>Sites                                                                                   | Wildlife Heritage Site                          |