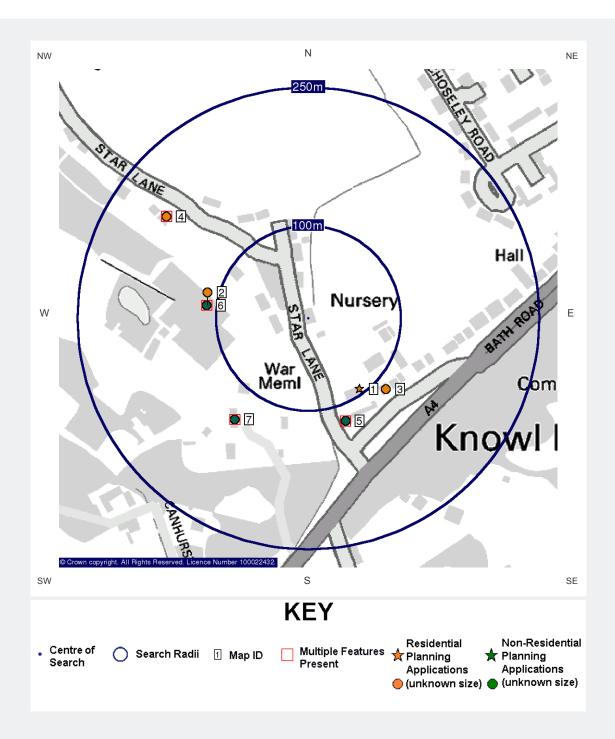

# **Planning Applications**

# **Planning Applications**

Nor up to

Non-Residential Small up to 250m<sup>2</sup> / unknown (within 250m) "Unknown" refers to planning applications where their scale cannot be determined.

| ID | Reference (Application No.)                        | Distance & Direction      | Location Accuracy        | Site Area         |                |
|----|----------------------------------------------------|---------------------------|--------------------------|-------------------|----------------|
|    | Address                                            | Use Class                 | Туре                     | Submission Date   | Decision       |
|    |                                                    |                           |                          |                   |                |
| 5  | 10/30015/SMI                                       | 102m S                    | Good                     | Not Supplied      |                |
|    | Star Lane<br>Knowl Hill                            | Sui Generis               | Alteration or Conversion | 19th August 2010  | Not Applicable |
|    | Reading, RG10 9XY                                  | Description: Waste/Soils  |                          |                   |                |
| 6  | 11/30008/SMI                                       | 111m W                    | Good                     | Not Supplied      |                |
|    | Star Works, Star Lane<br>Knowl Hill                | Sui Generis               | New Build                | 17th March 2011   | Not Applicable |
|    | Reading, Berkshire, RG10 9XY                       | Description: Importing W  | aste/Soils               |                   |                |
| 6  | 10/30021/SMI                                       | 111m W                    | Good                     | Not Supplied      |                |
|    | Star Works, Star Lane<br>Knowl Hill                | Sui Generis               | New Build                | 5th November 2010 | Not Applicable |
|    | Reading, Berkshire, RG10 9XY                       | Description: Deposit Of V | Vaste                    |                   |                |
| 6  | F/2008/2619                                        | 111m W                    | Good                     | Not Supplied      |                |
|    | Star Works, Weee Building ,star Lane<br>Knowl Hill | B2/B8                     | New Build                | 5th December 2008 | Not Applicable |
|    | Reading, Berkshire, RG10 9XY                       | Description: Storage      |                          |                   |                |
| 6  | 15/30010/SMI                                       | 113m W                    | Good                     | Not Supplied      |                |
|    | Star Works, Star Lane<br>Knowl Hill                | B1                        | Extension                | 26th March 2015   | Not Applicable |
|    | Reading, Berkshire, RG10 9XY                       | Description: Quarry/Road  | ds/Office                |                   |                |
| 6  | VAR/2015/0670                                      | 113m W                    | Good                     | Not Supplied      |                |
|    | Star Works, Star Lane                              | B1                        | Alteration or Conversion | 20th March 2015   | Not Applicable |
|    | Knowl Hill<br>Reading, Berkshire, RG10 9XY         | Description: Quarry/Weig  | ghbridge/Office          |                   |                |