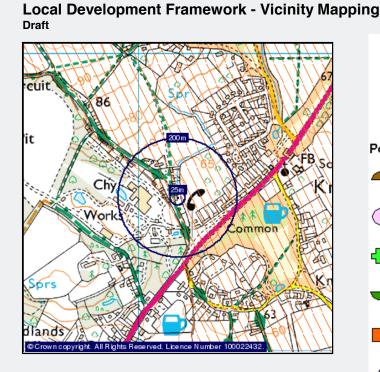

#### **Local Development Framework**

The Local Development Framework is a group of documents that outline how planning will be managed in your area. This section reports on the documents which form part of your local LDF, produced by your local Authority. From the available documents, we have identified the land use policies and proposals specific to your area and they are shown in the maps below. These details are used by your Local Authority to steer future land use and development.

#### Land Use Designations on site or within 200m

| Classification                  | On      | Site  | 25-200m |       |  |
|---------------------------------|---------|-------|---------|-------|--|
|                                 | adopted | draft | adopted | draft |  |
| Boundaries                      | 0       | 0     | 0       | 0     |  |
| Community and Social Facilities | 0       | 0     | 0       | 0     |  |
| Economy                         | 0       | 0     | 0       | 0     |  |
| Heritage Environment            | 0       | 0     | 0       | 0     |  |
| Housing                         | 0       | 0     | 0       | 0     |  |
| Open Environment                | 0       | 1     | 1       | 0     |  |
| Other Area/Site                 | 0       | 0     | 0       | 0     |  |
| Resources and Wastes            | 0       | 0     | 0       | 0     |  |
| Retail and Town Centres         | 0       | 0     | 0       | 0     |  |
| Rural Settlements               | 0       | 0     | 0       | 0     |  |
| Transport Infrastructure        | 0       | 0     | 0       | 0     |  |

#### Draft Vicinity Map

| Code | Position Class |  | Policy | Description                    | Document ID |  |
|------|----------------|--|--------|--------------------------------|-------------|--|
|      | 0m<br>N        |  |        | Green Belt (Also See<br>Above) | 2922_1      |  |