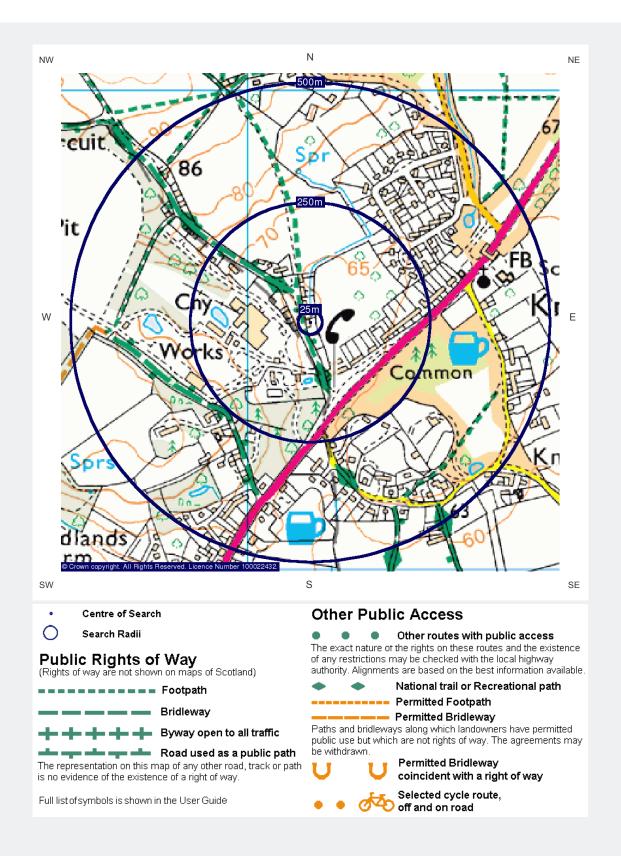

Class               | Policy             | Description | Document ID |
|------|-----------|---------------------|--------------------|-------------|-------------|
|      | 37m<br>SW | Open<br>Environment | No linked Policies | Green Belt  | 2958_2      |



## **Mobile Phone Masts**



| ID | Site<br>Reference | Operator<br>Name | Station Type | Antenna<br>Height | Frequency<br>Range | Transmitter<br>Power | Max<br>Power | Trans Type |
|----|-------------------|------------------|--------------|-------------------|--------------------|----------------------|--------------|------------|
| 8  | BRK0326           | Orange           | Macrocell    | 14.00             | 1800 MHz           | 28.40                | 32<br>dBW    | GSM        |

Data © OFCOM December 2006.



## **Rights of Way**





## Contacts

#### **Local Council Contacts**

Royal Windsor and Maidenhead Unitary Council Town Hall St Ives Road Maidenhead Berkshire SL6 1RF Telephone 01628 798888, Fax 01628 796408 Website www.rbwm.gov.uk

Wokingham District Council Council Offices Shute End Wokingham Surrey RG40 1BN Telephone 0118 978 6833, Fax 0118 978 5053 Website www.wokingham.gov.uk

Development Control Wycombe District Council District Council Offices Queen Victoria Road High Wycombe Buckinghamshire HP11 1BB Telephone 01494 461000, Fax 01494 421108 Website www.wycombe.gov.uk

South Oxfordshire District Council Council Offices P O Box 92 Wallingford Oxfordshire OX10 8NY Telephone 01491 835351, Fax 01491 33390 Website www.southoxon.gov.uk

Bracknell Forest Borough Council Civic Offices Easthampstead House Brackn