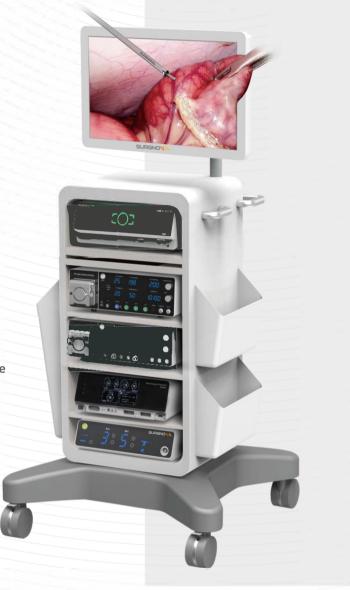

# DeepEye™ EVS200 3D VIDEO ENDOSCOPY SYSTEM

- Support Both 3D And 2D Modes
- Fog-proof Function
- Brilliant Image Quality
  Real 3D technology with rich depth perception
  Native FULL HD image in both 2D and 3D perception
- Integrated Design
   Built-in video recording and picture capturing
   Built-in light source, no external light source and fiber cable
   All system functions are controlled with the laparoscope handle

## Brilliant 3D World, DeepEye<sup>™</sup> Opens for You

DeepEye<sup>™</sup> 3D Video Endoscopy System is designed to deliver real 3D perception with two independent sensors (CMOS). Powered with unique Fog-proof technology, DeepEye<sup>™</sup> significantly shortens operation time, enhances procedure precision and safety. Meanwhile, the integrated system offers more operation convenience, space and cost effectiveness.

## DeepEye<sup>™</sup> 3D Video Endoscopy System-Processor

| Items             | Specification  1920×1080p FULL HD              |  |
|-------------------|------------------------------------------------|--|
| Resolution        |                                                |  |
| Video output port | 2×Display Port, 1×HDMI, 2×DVI-D                |  |
| Control port      | 2×USB for keyboard and mouse, 1×Ethernet       |  |
| Video export port | Export recorded video from Processor to U disk |  |
| Built-in Storage  | Up to 10 hours FULL HD video clips             |  |
| Frame rate        | 60 frames per second                           |  |

#### DeepEye<sup>™</sup> 3D Video Endoscopy System-Endoscope

| Items             | LPS31000      | LPS31030      |
|-------------------|---------------|---------------|
| Outer diameter    | 10mm          | 10mm          |
| Working length    | 338mm         | 340mm         |
| Direction of view | 0°            | 30°           |
| Field of view     | 91°(Diagonal) | 85°(Diagonal) |
| Sterilization     | Autoclavable  | Autoclavable  |