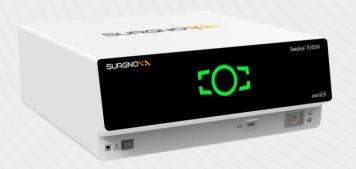

## DeepEye<sup>™</sup> 3D Video Endoscopy System-Processor

| Items             | Specification  1920×1080p FULL HD              |  |
|-------------------|------------------------------------------------|--|
| Resolution        |                                                |  |
| Video output port | 2×Display Port, 1×HDMI, 2×DVI-D                |  |
| Control port      | 2×USB for keyboard and mouse, 1×Ethernet       |  |
| Video export port | Export recorded video from Processor to U disk |  |
| Built-in Storage  | Up to 10 hours FULL HD video clips             |  |
| Frame rate        | 60 frames per second                           |  |