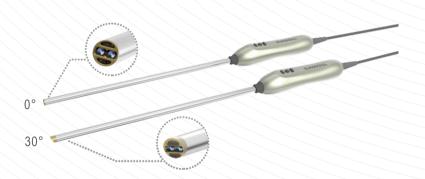

#### DeepEye<sup>™</sup> 3D Video Endoscopy System-Endoscope

| Items             | LPS31000      | LPS31030      |
|-------------------|---------------|---------------|
| Outer diameter    | 10mm          | 10mm          |
| Working length    | 338mm         | 340mm         |
| Direction of view | 0°            | 30°           |
| Field of view     | 91°(Diagonal) | 85°(Diagonal) |
| Sterilization     | Autoclavable  | Autoclavable  |