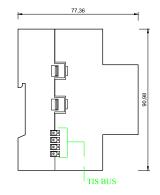

# IP COMMUNICATION PORT IP Gateway with RS232/RS485 Port

Model: IP-COM-PORT

| PRODUCT SPECIFICATIONS  |                                     |                                                            |                                                                                                                                                                                                                                                                                                                                                |
|-------------------------|-------------------------------------|------------------------------------------------------------|------------------------------------------------------------------------------------------------------------------------------------------------------------------------------------------------------------------------------------------------------------------------------------------------------------------------------------------------|
| Ŷ                       | Ports                               | RS232<br>RS485<br>RJ45                                     | RS232 ASCII / HEX 2 way connection<br>Modbus, RS485 ASCII / HEX 2 way connection<br>Ethernet UDP - TCP/IP connection                                                                                                                                                                                                                           |
| $\langle \cdot \rangle$ | Reaction time                       |                                                            | approx. 20ms                                                                                                                                                                                                                                                                                                                                   |
| ¢°                      | Function<br>programmable<br>options | RS232<br>RS485<br>Ethernet Rj45<br>Upgrading<br>PRG button | Sending 1980 × 15 ASCII characters messages,<br>Receiving 99 × 15 ASCII characters messages<br>Modbus RTU Slave/Master option<br>Sending 1980 × 15 ASCII characters messages<br>Receiving 99 × 15 ASCII characters messages<br>UDP TIS Protocol – TCP/IP TIS Claude<br>By UDP Ethernet port<br>To reset IP address to 192.168.10.100 (default) |
| ţ0                      | Mounting                            | Din Rail<br>Wall mount                                     | Standard 35 mm Din rail screw holder on the back of the module                                                                                                                                                                                                                                                                                 |
| <u>199</u>              | Connection terminal                 | Load and Power<br>Data / bus                               | Screw terminal 0,254mm2<br>Male/female connectors Link + screw Terminal                                                                                                                                                                                                                                                                        |
| Ö                       | Weight                              | Without packaging                                          | 0.21 KG                                                                                                                                                                                                                                                                                                                                        |
| <b>ŀ</b> <u>+</u> •     | Dimensions                          | Width x length x height                                    | 90mm x 73mm x 76mm                                                                                                                                                                                                                                                                                                                             |
|                         | Housing                             | Materials<br>Casing color<br>IP rating                     | ABS anti fire<br>Black Gray<br>IP 20                                                                                                                                                                                                                                                                                                           |
|                         | Temperature range                   | Operation<br>Storage<br>Transport                          | -3060°C<br>-2060°C<br>-3075°C                                                                                                                                                                                                                                                                                                                  |