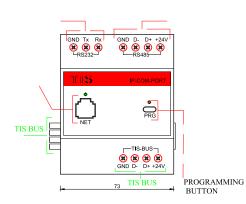

#### **KEY FEATURES**

- 🖈 Standard 35 mm Din-Rail mounted
- 🖈 Rs232 / Rs485 Port
- 🖈 Works with TIS-BUS protocol

TIS

Hexadecimal / ASCII code Communication

# IP COMMUNICATION PORT IP Gateway with RS232/RS485 Port

Model: IP-COM-PORT

| PRODUCT SPECIFICATIONS  |                                     |                                                            |                                                                                                                                                                                                                                                                                                                                                |
|-------------------------|-------------------------------------|------------------------------------------------------------|------------------------------------------------------------------------------------------------------------------------------------------------------------------------------------------------------------------------------------------------------------------------------------------------------------------------------------------------|
| Ŷ                       | Ports                               | RS232<br>RS485<br>RJ45                                     | RS232 ASCII / HEX 2 way connection<br>Modbus, RS485 ASCII / HEX 2 way connection<br>Ethernet UDP - TCP/IP connection                                                                                                                                                                                                                           |
| $\langle \cdot \rangle$ | Reaction time                       |                                                            | approx. 20ms                                                                                                                                                                                                                                                                                                                                   |
| ¢°                      | Function<br>programmable<br>options | RS232<br>RS485<br>Ethernet Rj45<br>Upgrading<br>PRG button | Sending 1980 × 15 ASCII characters messages,<br>Receiving 99 × 15 ASCII characters messages<br>Modbus RTU Slave/Master option<br>Sending 1980 × 15 ASCII characters messages<br>Receiving 99 × 15 ASCII characters messages<br>UDP TIS Protocol – TCP/IP TIS Claude<br>By UDP Ethernet port<br>To reset IP address to 192.168.10.100 (default) |
| ţ0                      | Mounting                            | Din Rail<br>Wall mount                                     | Standard 35 mm Din rail screw holder on the back of the module                                                                                                                                                                                                                                                                                 |
| <u>199</u>              | Connection terminal                 | Load and Power<br>Data / bus                               | Screw terminal 0,254mm2<br>Male/female connectors Link + screw Terminal                                                                                                                                                                                                                                                                        |
| Ö                       | Weight                              | Without packaging                                          | 0.21 KG                                                                                                                                                                                                                                                                                                                                        |
| <b>ŀ</b> <u>+</u> •     | Dimensions                          | Width x length x height                                    | 90mm x 73mm x 76mm                                                                                                                                                                                                                                                                                                                             |
|                         | Housing                             | Materials<br>Casing color<br>IP rating                     | ABS anti fire<br>Black Gray<br>IP 20                                                                                                                                                                                                                                                                                                           |
|                         | Temperature range                   | Operation<br>Storage<br>Transport                          | -3060°C<br>-2060°C<br>-3075°C                                                                                                                                                                                                                                                                                                                  |