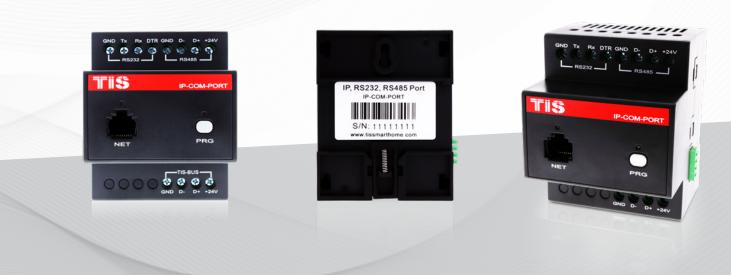

## IP Gateway with RS232/RS485 Port

### Model: IP-COM-PORT

TIS

THIS

#### **KEY BENEFITS**

- Programming and communication port
- TIS Cloud server connection
- Modbus protocol master/slave controller
- 3rd party communication such as cool master and UPB Lights...

#### **KEY FEATURES**

- 🖈 Standard 35 mm Din-Rail mounted
- 🖈 Rs232 / Rs485 Port
- 🖈 Works with TIS-BUS protocol

TIS

Hexadecimal / ASCII code Communication