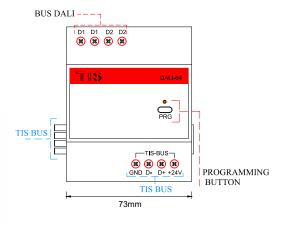

#### **KEY FEATURES**

- Standard 35 mm din rail
- Built-in DALI power supply
- ★ Works with TIS-BUS protocol

# DALI MASTER CONTROLLER

TIS – DALI 64 CHANNELS MODULE

Model: TIS-DALI-64

| PRODUCT SPECIFICATIONS |                               |                                        |                                                                         |
|------------------------|-------------------------------|----------------------------------------|-------------------------------------------------------------------------|
| <b></b>                | Ports                         | DALI                                   | Standard DALI connection<br>Numbers of units max 64 units               |
| <b>(</b>               | Reaction time                 |                                        | approx. 20ms                                                            |
| ø°,                    | Function programmable options | DALI                                   | Numbers of addresses 64<br>16 Groups<br>16 Scenes                       |
| ‡o                     | Mounting                      | Din Rail<br>Wall mount                 | Standard 35 mm Din rail screw holder on the back of the module          |
| <del></del>            | Connection terminal           | Load and Power<br>Data / bus           | Screw terminal 0,254mm2<br>Male female connectors Link + screw Terminal |
| å                      | Weight                        | Without packaging                      | 0.21 KG                                                                 |
| +                      | Dimensions                    | Width $\times$ length $\times$ height  | 90mm × 73mm × 76mm                                                      |
|                        | Housing                       | Materials<br>Casing color<br>IP rating | Fire-proof ABS<br>Black Gray<br>IP 20                                   |
| ı                      | Temperature range             | Operation<br>Storage<br>Transport      | -3060°C<br>-2060°C<br>-3075°C                                           |
|                        | Air humidity                  |                                        | <85% non-condensing                                                     |