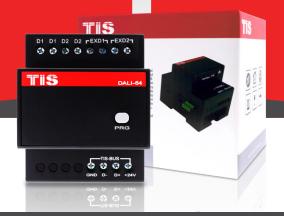

## **OVERVIEW**

DALI 64 module monitors and controls all lights (including florescent, LED, and more), ballasts, and drivers that are connected to DALI network. This interface supports 64 channels, and if looped together using the TIS BUS system can control more channels in the same network.

#### **KEY BENEFITS**

- 64 channels controller
- Channel, scene, groups, and parameters setting
- Configurable with external DALI power supply (optional)

#### **KEY FEATURES**

- Standard 35 mm din rail
- Built-in DALI power supply
- ★ Works with TIS-BUS protocol