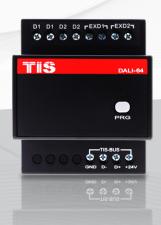

## **OVERVIEW**

DALI 64 module monitors and controls all lights (including florescent, LED, and more), ballasts, and drivers that are connected to DALI network. This interface supports 64 channels, and if looped together using the TIS BUS system can control more channels in the same network.

#### **KEY BENEFITS**

- 64 channels controller
- Channel, scene, groups, and parameters setting
- Configurable with external DALI power supply (optional)

#### **KEY FEATURES**

- Standard 35 mm din rail
- Built-in DALI power supply
- ★ Works with TIS-BUS protocol