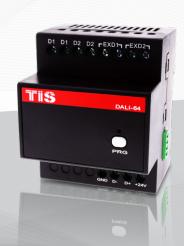

## **OVERVIEW**

DALI 64 module monitors and controls all lights (including florescent, LED, and more), ballasts, and drivers that are connected to DALI network. This interface supports 64 channels, and if looped together using the TIS BUS system can control more channels in the same network.

#### **KEY BENEFITS**

- 64 channels controller
- Channel, scene, groups, and parameters setting
- Configurable with external DALI power supply (optional)

#### **KEY FEATURES**

- Standard 35 mm din rail
- Built-in DALI power supply
- ★ Works with TIS-BUS protocol