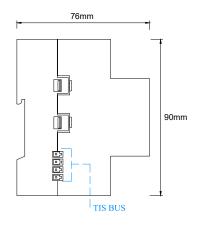

# DALI MASTER CONTROLLER

TIS – DALI 64 CHANNELS MODULE

Model: TIS-DALI-64

| PRODUCT SPECIFICATIONS |                               |                                        |                                                                         |
|------------------------|-------------------------------|----------------------------------------|-------------------------------------------------------------------------|
| <b></b>                | Ports                         | DALI                                   | Standard DALI connection<br>Numbers of units max 64 units               |
| <b>(</b>               | Reaction time                 |                                        | approx. 20ms                                                            |
| ø°,                    | Function programmable options | DALI                                   | Numbers of addresses 64<br>16 Groups<br>16 Scenes                       |
| ‡o                     | Mounting                      | Din Rail<br>Wall mount                 | Standard 35 mm Din rail screw holder on the back of the module          |
| <del></del>            | Connection terminal           | Load and Power<br>Data / bus           | Screw terminal 0,254mm2<br>Male female connectors Link + screw Terminal |
| å                      | Weight                        | Without packaging                      | 0.21 KG                                                                 |
| +                      | Dimensions                    | Width $\times$ length $\times$ height  | 90mm × 73mm × 76mm                                                      |
|                        | Housing                       | Materials<br>Casing color<br>IP rating | Fire-proof ABS<br>Black Gray<br>IP 20                                   |
| ı                      | Temperature range             | Operation<br>Storage<br>Transport      | -3060°C<br>-2060°C<br>-3075°C                                           |
|                        | Air humidity                  |                                        | <85% non-condensing                                                     |